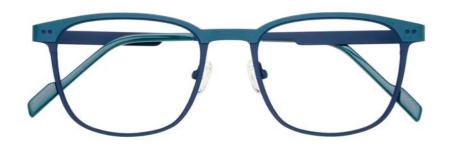

Circular frames evoke a nostalgic

MODEL DZ863-47

(42-24/145)

This preppy round Dutz classic model DZ863 in shades of blue and green is poised to be a hit for the 2024 season The colors evoke a sense of nature and tranquility, enhancing the timeless appeal of round frames. The combination of blue and green tones creates a refreshing and harmonious look, perfect for capturing the essence of the season's style.