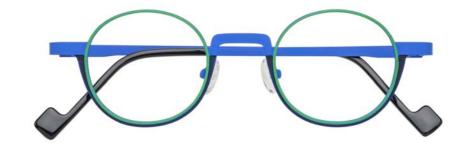

Circular frames evoke a nostalgic

MODEL DZ863-47

(42-24/145)

This preppy round Dutz classic model DZ863 in shades of blue and green is poised to be a hit for the 2024 season The colors evoke a sense of nature and tranquility, enhancing the timeless appeal of round frames. The combination of blue and green tones creates a refreshing and harmonious look, perfect for capturing the essence of the season's style.