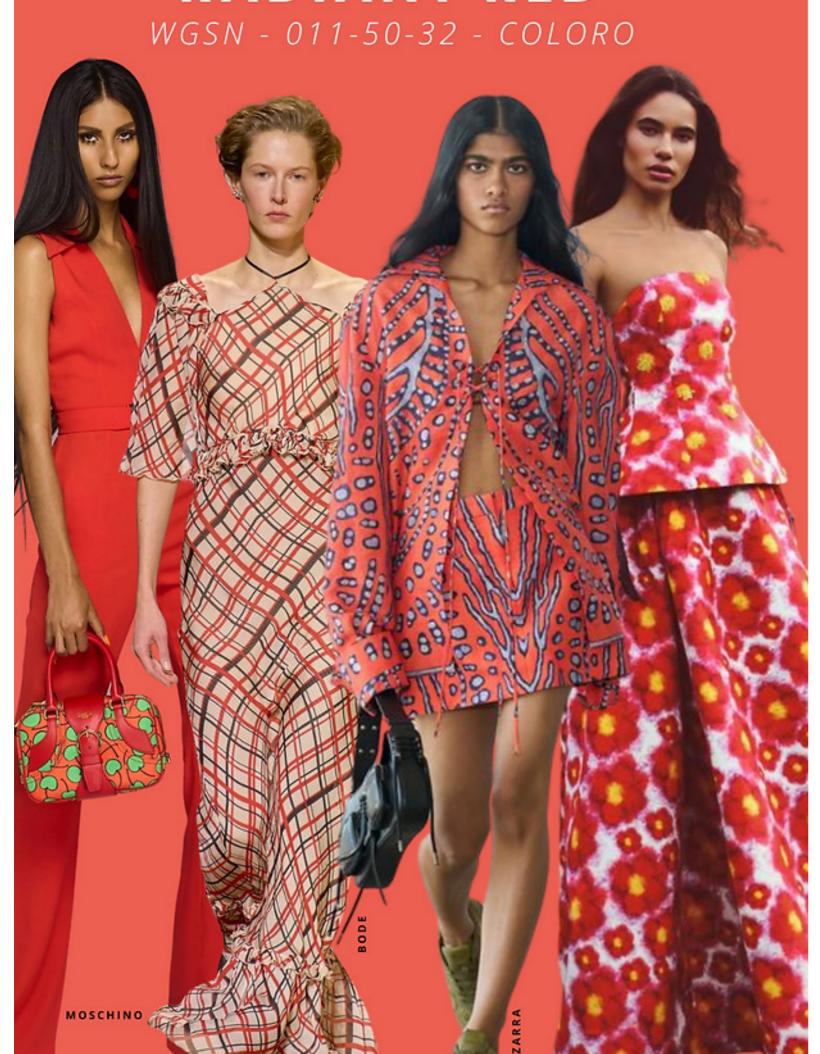

#### RADIANT RED

coloro

011 - 50 - 32

#### 5. COLOUR FIELDS

MODEL DZ2270-68

(43-23/140

The spring/summer '24 Fashion Week shows were filled with vibrant, unexpected pops of color.

Digital lavender, officially named the colour of the year 2023 by the trend forecasting website WSGN, was one of the most important trend colours of the 2023 winter season and continues to be popular for summer.

A closer look at the purple shade reveals how it produces a range of moods. Lavender popping up alongside, blue, ochre yellow and coral red, expressing the contrasting feelings, for a striking yet elegant look.

MODEL DZ2323-45

(49-20/145)

For the spring/summer 2024 color fields trend, anticipate a blend of both vibrant and soothing hues.

Expect playful pastels like coral red, mint green, and buttery yellows to mingle with lively shades such as bright turquoise, indigo blue, purple and sunny oranges. This season also embraces earthy tones like terracotta and beige to complement the energetic palettes of models DZ2270 and DZ2323.