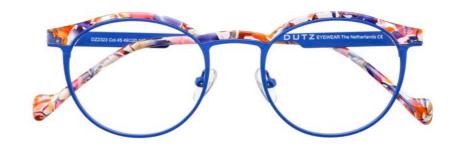

For those who love to stand out and go bold, model DZ2324 is the perfect pick.

MODEL DZ2324-45

(50-18/145)

The colour trend talk of the town is shaping up to be a calming mid-tone blue colour known as 'elemental blue'. This colour represents harmony and brings a sense of stability and moderation. Elemental blue isn't intrusive; it's a sensible shade. Here's a little taste of how elemental blue energy fits into the Dutz spring 2024 collection!

Model DZ2324-45, for an understated classic and chic look in soft elemental blue and millenial pink shades and a colourful cloisonné mosaic acetate.