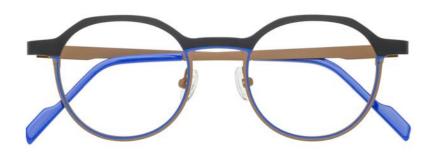

For men who want to keep it

MODEL DZ870-85

(48-19/140)

A warm, earthy tone that is set to be big in 2024 is brown. Rich and spicy nutshell brown is a little 1970s retro, and far softer than harsh black. It is an essential color for timeless designs, and it blends with so many colour palettes.

Pairing Nutshell Brown with complementary colours such as camel brown and indigo blue, adds a refreshing pop of color to balance the warmth of the brown as seen in model DZ857-35.