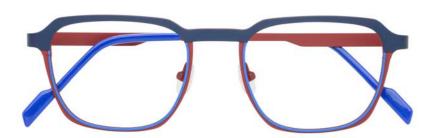

#### 8. CLASSIC PANTO

MODEL DZ865-65

(50-21/150)

The combination of blue and red in men's frame DZ865-65 creates a striking contrast that's both classic and contemporary. Through the subtle contrasting elements within the design, this blend offers a stylish and dynamic look, adding a touch of vibrancy to the classic shape while maintaining a sophisticated appeal.