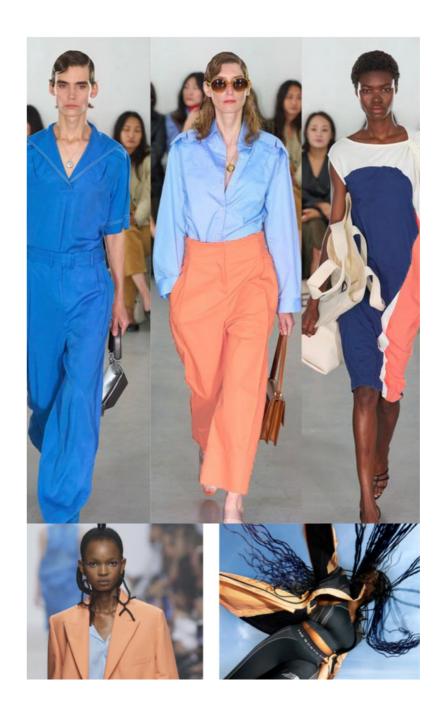

#### 5. COLOUR FIELDS

MODEL DZ2270-68

(43-23/140

The spring/summer '24 Fashion Week shows were filled with vibrant, unexpected pops of color.

Digital lavender, officially named the colour of the year 2023 by the trend forecasting website WSGN, was one of the most important trend colours of the 2023 winter season and continues to be popular for summer.

A closer look at the purple shade reveals how it produces a range of moods. Lavender popping up alongside, blue, ochre yellow and coral red, expressing the contrasting feelings, for a striking yet elegant look.

MODEL DZ2323-45

(49-20/145)

For the spring/summer 2024 color fields trend, anticipate a blend of both vibrant and soothing hues.

Expect playful pastels like coral red, mint green, and buttery yellows to mingle with lively shades such as bright turquoise, indigo blue, purple and sunny oranges. This season also embraces earthy tones like terracotta and beige to complement the energetic palettes of models DZ2270 and DZ2323.