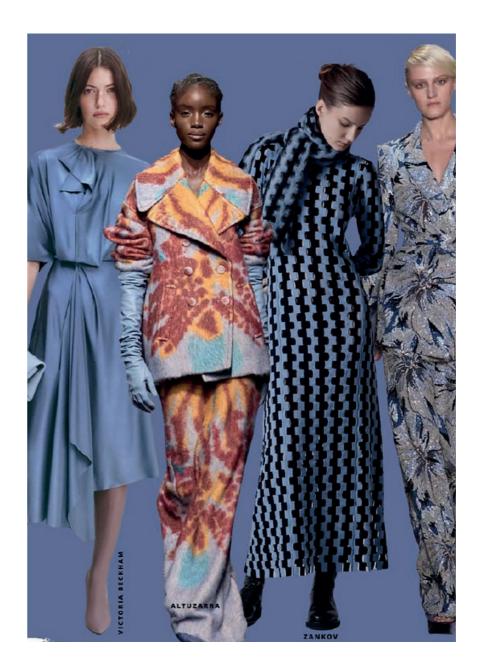

For those who love to stand out and go bold, model DZ2324 is the perfect pick.

MODEL DZ2324-45

(50-18/145)

The colour trend talk of the town is shaping up to be a calming mid-tone blue colour known as 'elemental blue'. This colour represents harmony and brings a sense of stability and moderation. Elemental blue isn't intrusive; it's a sensible shade. Here's a little taste of how elemental blue energy fits into the Dutz spring 2024 collection!

#### 5. COLOUR FIELDS

MODEL DZ2270-68

(43-23/140

The spring/summer '24 Fashion Week shows were filled with vibrant, unexpected pops of color.

Digital lavender, officially named the colour of the year 2023 by the trend forecasting website WSGN, was one of the most important trend colours of the 2023 winter season and continues to be popular for summer.

A closer look at the purple shade reveals how it produces a range of moods. Lavender popping up alongside, blue, ochre yellow and coral red, expressing the contrasting feelings, for a striking yet elegant look.