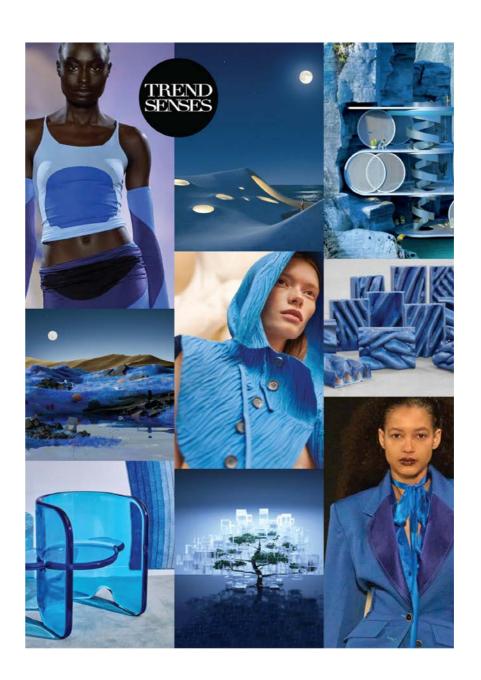

For those who love to stand out and go bold, model DZ2324 is the perfect pick.

MODEL DZ2324-45

(50-18/145)

The colour trend talk of the town is shaping up to be a calming mid-tone blue colour known as 'elemental blue'. This colour represents harmony and brings a sense of stability and moderation. Elemental blue isn't intrusive; it's a sensible shade. Here's a little taste of how elemental blue energy fits into the Dutz spring 2024 collection!

Model DZ2324-45, for an understated classic and chic look in soft elemental blue and millenial pink shades and a colourful cloisonné mosaic acetate.