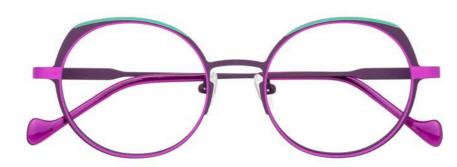

Circular frames evoke a nostalgic

MODEL DZ863-47

(42-24/145)

This preppy round Dutz classic model DZ863 in shades of blue and green is poised to be a hit for the 2024 season The colors evoke a sense of nature and tranquility, enhancing the timeless appeal of round frames. The combination of blue and green tones creates a refreshing and harmonious look, perfect for capturing the essence of the season's style.