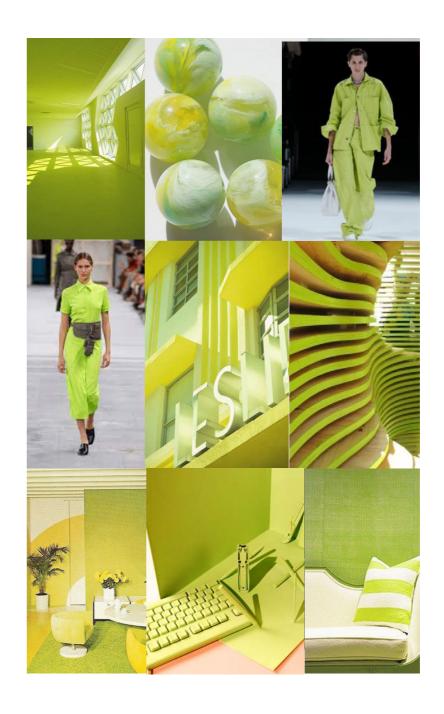

#### 3. CYBER LIME

MODEL

(50-17/145

Model DZ868-46, in vivid aqua, blac and cyber lime, is set to be a showstopper for the 2024 spring season!

These bold, vibrant colors bring a refreshing and daring edge to the classic circular shape, adding a modern twist that's sure to turn heads

Expect this model to make a statement and perfectly capture th vibrant energy of the season.

MODEL

(48-19/140)

Cyber Lime is a luminous and zesty shade, it exudes an energetic freshness and is sure to turn heads. It's perfect for those who want to make a statement. This dopamine-bright trend is continuing to be huge in the coming months. The combination of cyber lime and grey of model DZ870-85 offers a bold tech-inspired vibe. Balanced by the subtlety of grey, the addition of the acid stripe pattern adds an extra element of modernity and style to this gents frame.