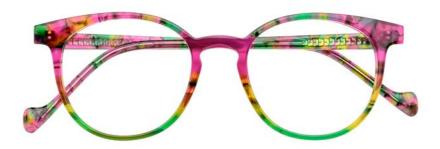

Circular frames evoke a nostalgic

MODEL DZ863-47

(42-24/145)

This preppy round Dutz classic model DZ863 in shades of blue and green is poised to be a hit for the 2024 season The colors evoke a sense of nature and tranquility, enhancing the timeless appeal of round frames. The combination of blue and green tones creates a refreshing and harmonious look, perfect for capturing the essence of the season's style.