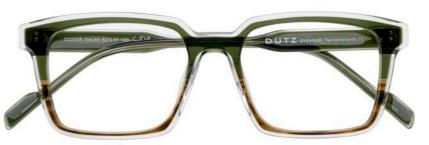

#### 9. CRYSTAL CLEAR

MODEL DZ2325-55

(48-19/140)

Low-key yet stylish, clear frames are elegance in simplicity. And in 2024, the spotlight will shine brightly on clear frames. The combination of the transparent and green gradient acetate of model DZ2325-55 offers a playful yet sophisticated aesthetic, with the transparent elements allowing for a modern, airy feel while the green gradient adds depth and character to the frame, making them a stylish accessory for the season.