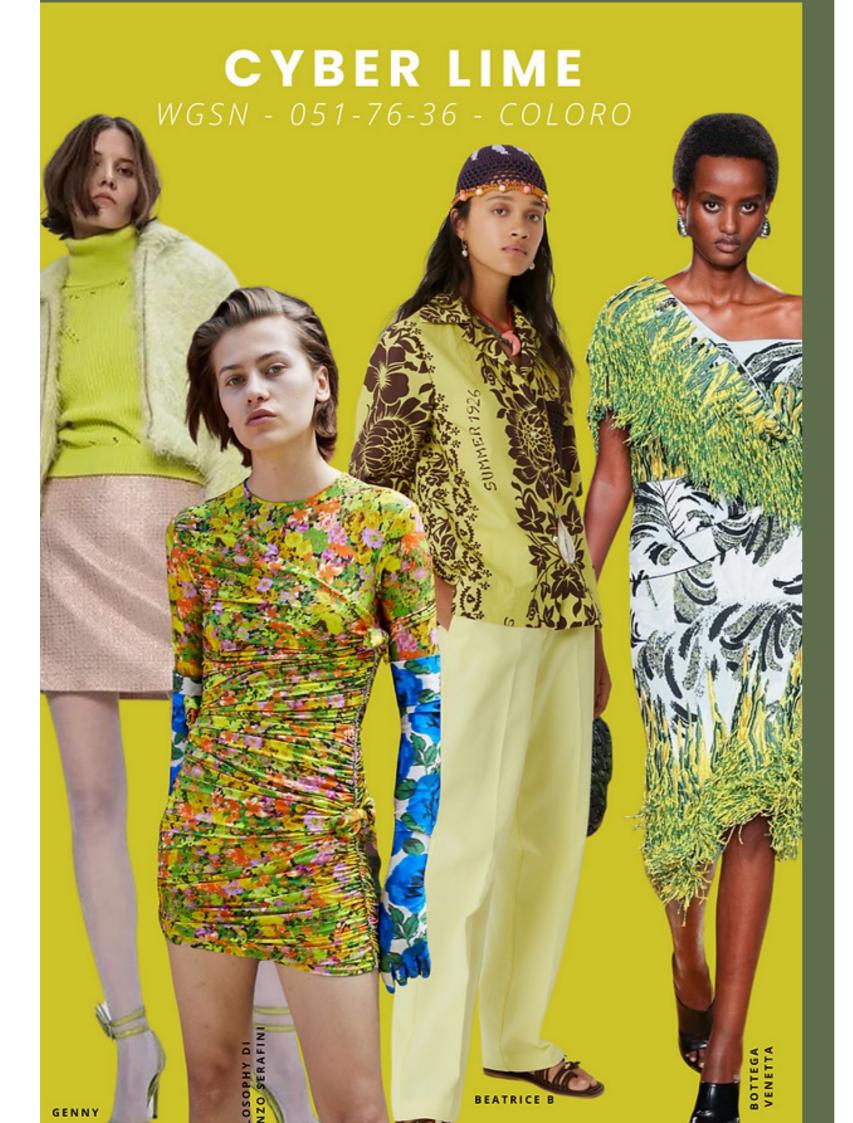

#### 3. CYBER LIME

MODEL

(50-17/145

Model DZ868-46, in vivid aqua, blac and cyber lime, is set to be a showstopper for the 2024 spring season!

These bold, vibrant colors bring a refreshing and daring edge to the classic circular shape, adding a modern twist that's sure to turn heads

Expect this model to make a statement and perfectly capture th vibrant energy of the season.

MODEL

(48-19/140)

Cyber Lime is a luminous and zesty shade, it exudes an energetic freshness and is sure to turn heads. It's perfect for those who want to make a statement. This dopamine-bright trend is continuing to be huge in the coming months. The combination of cyber lime and grey of model DZ870-85 offers a bold tech-inspired vibe. Balanced by the subtlety of grey, the addition of the acid stripe pattern adds an extra element of modernity and style to this gents frame.