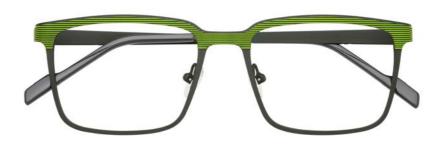

Circular frames evoke a nostalgic

MODEL DZ863-47

(42-24/145)

This preppy round Dutz classic model DZ863 in shades of blue and green is poised to be a hit for the 2024 season The colors evoke a sense of nature and tranquility, enhancing the timeless appeal of round frames. The combination of blue and green tones creates a refreshing and harmonious look, perfect for capturing the essence of the season's style.