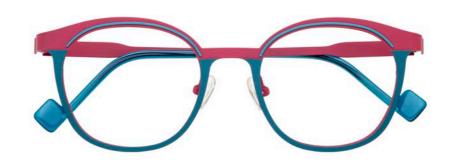

Circular frames evoke a nostalgic

MODEL DZ863-47

(42-24/145)

This preppy round Dutz classic model DZ863 in shades of blue and green is poised to be a hit for the 2024 season The colors evoke a sense of nature and tranquility, enhancing the timeless appeal of round frames. The combination of blue and green tones creates a refreshing and harmonious look, perfect for capturing the essence of the season's style.