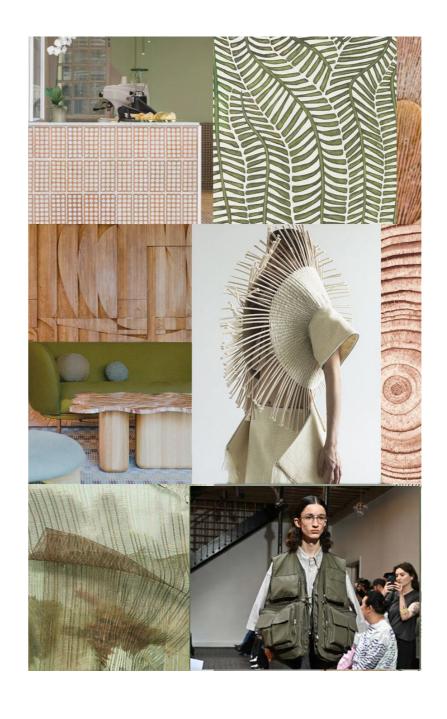

For men who want to keep it

MODEL DZ870-85

(48-19/140)

A warm, earthy tone that is set to be big in 2024 is brown. Rich and spicy nutshell brown is a little 1970s retro, and far softer than harsh black. It is an essential color for timeless designs, and it blends with so many colour palettes.

Pairing Nutshell Brown with complementary colours such as camel brown and indigo blue, adds a refreshing pop of color to balance the warmth of the brown as seen in model DZ857-35.