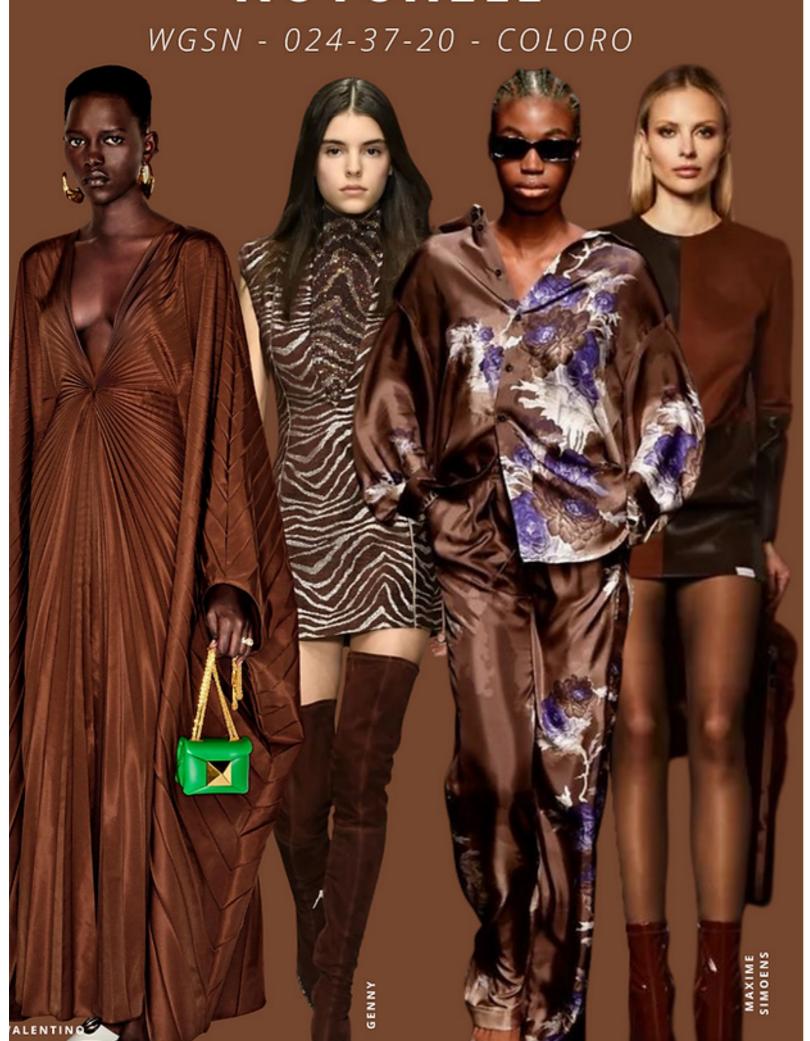

### NUTSHELL

For men who want to keep it

MODEL DZ870-85

(48-19/140)

A warm, earthy tone that is set to be big in 2024 is brown. Rich and spicy nutshell brown is a little 1970s retro, and far softer than harsh black. It is an essential color for timeless designs, and it blends with so many colour palettes.

Pairing Nutshell Brown with complementary colours such as camel brown and indigo blue, adds a refreshing pop of color to balance the warmth of the brown as seen in model DZ857-35.