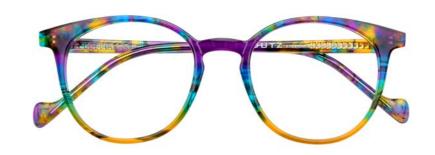

#### 5. COLOUR FIELDS

MODEL DZ2270-68

(43-23/140

The spring/summer '24 Fashion Week shows were filled with vibrant, unexpected pops of color.

Digital lavender, officially named the colour of the year 2023 by the trend forecasting website WSGN, was one of the most important trend colours of the 2023 winter season and continues to be popular for summer.

A closer look at the purple shade reveals how it produces a range of moods. Lavender popping up alongside, blue, ochre yellow and coral red, expressing the contrasting feelings, for a striking yet elegant look.

MODEL DZ2323-45

(49-20/145)

For the spring/summer 2024 color fields trend, anticipate a blend of both vibrant and soothing hues.

Expect playful pastels like coral red, mint green, and buttery yellows to mingle with lively shades such as bright turquoise, indigo blue, purple and sunny oranges. This season also embraces earthy tones like terracotta and beige to complement the energetic palettes of models DZ2270 and DZ2323.