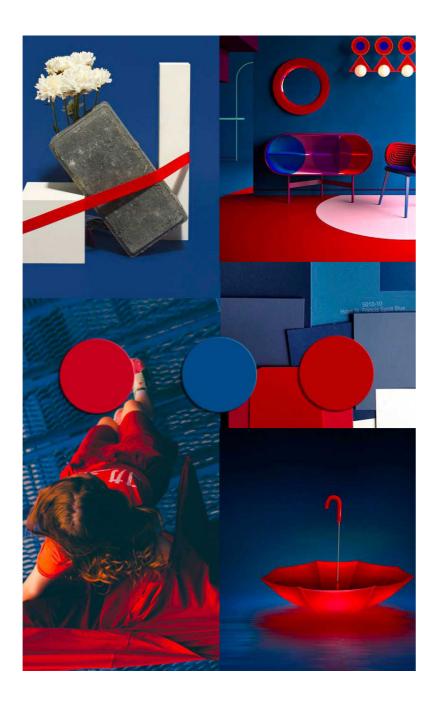

For those who love to stand out and go bold, model DZ2324 is the perfect pick.

MODEL DZ2324-45

(50-18/145)

The colour trend talk of the town is shaping up to be a calming mid-tone blue colour known as 'elemental blue'. This colour represents harmony and brings a sense of stability and moderation. Elemental blue isn't intrusive; it's a sensible shade. Here's a little taste of how elemental blue energy fits into the Dutz spring 2024 collection!

#### RADIANT RED

coloro

011 - 50 - 32