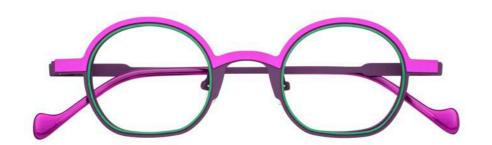

#### 7. BOLD COLOUR CRUSH

MODEL DZ868-76 (42-24/145)

This quirky round-shaped frame in vibrant pink, plum, and green offers a fun and eclectic option for those seeking eyewear that stands out.

Model DZ868 beautifully embraces bold, vibrant colours, injecting a playful twist into the classic round shape. It's a fantastic option for adding a fun and lively touch to any style while making a bold fashion statement.

MODEL

(48-19/145)

The combination of magenta pink and aqua in the panto-shaped model DZ867 is a trendy and colourful choice for the season. This colour fusion combination radiates vibrancy and playfulness, providing a refreshing and chic option for those who love to embrace bold and lively hues in their eyewear, making a vibrant colour crush statement!