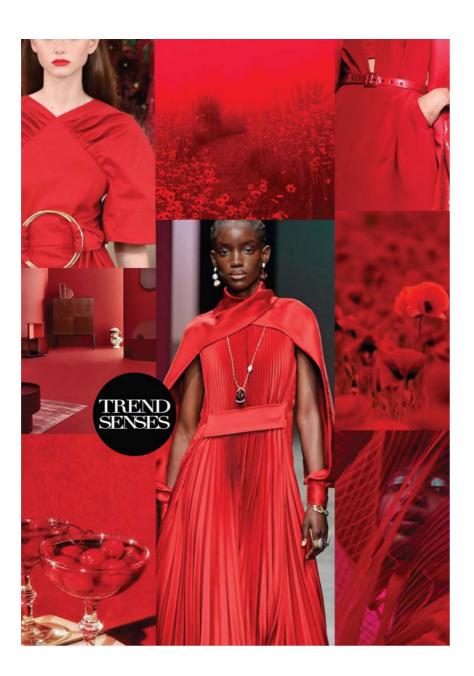

#### RADIANT RED

coloro

011 - 50 - 32

#### 5. COLOUR FIELDS

MODEL DZ2270-68

(43-23/140

The spring/summer '24 Fashion Week shows were filled with vibrant, unexpected pops of color.

Digital lavender, officially named the colour of the year 2023 by the trend forecasting website WSGN, was one of the most important trend colours of the 2023 winter season and continues to be popular for summer.

A closer look at the purple shade reveals how it produces a range of moods. Lavender popping up alongside, blue, ochre yellow and coral red, expressing the contrasting feelings, for a striking yet elegant look.

MODEL DZ2323-45

(49-20/145)

For the spring/summer 2024 color fields trend, anticipate a blend of both vibrant and soothing hues.

Expect playful pastels like coral red, mint green, and buttery yellows to mingle with lively shades such as bright turquoise, indigo blue, purple and sunny oranges. This season also embraces earthy tones like terracotta and beige to complement the energetic palettes of models DZ2270 and DZ2323.