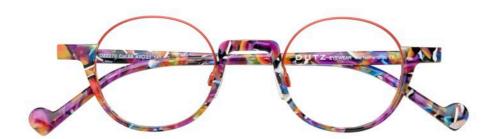

#### 6. COLOUR GRADIENTS

MODEL

(48-19/140)

Gradient frames are gaining
popularity in 2024, representing a
contemporary yet subtly artistic
approach to eyewear design.
Model DZ2326 offers a mesmerizing
transition of hues and subtle flower
patterns, adding a touch of flair and
vibrancy to any look

MODEL DZ2326-75

(48-19/140)

Model DZ2326-75: A burst of color and a vibrant ombre effect to elevate any look. The unique combinations of purple, aqua and ochre hues combined with subtle flower acetate, create a visual impact that is hard to ignore. A bold statement which adds a touch of personality to an everyday look.

The vibrant transition in colors immediately catches the eye, making this Dutz model a statement accessory.