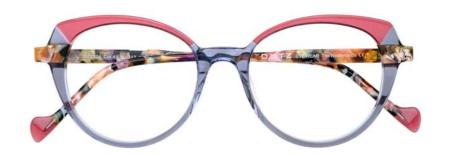

Model DZ2324-45, for an understated classic and chic look in soft elemental blue and millenial pink shades and a colourful cloisonné mosaic acetate.