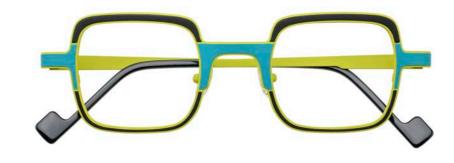

#### 3. CYBER LIME

MODEL

(50-17/145

Model DZ868-46, in vivid aqua, blac and cyber lime, is set to be a showstopper for the 2024 spring season!

These bold, vibrant colors bring a refreshing and daring edge to the classic circular shape, adding a modern twist that's sure to turn heads

Expect this model to make a statement and perfectly capture th vibrant energy of the season.

MODEL

(48-19/140)

Cyber Lime is a luminous and zesty shade, it exudes an energetic freshness and is sure to turn heads. It's perfect for those who want to make a statement. This dopamine-bright trend is continuing to be huge in the coming months. The combination of cyber lime and grey of model DZ870-85 offers a bold tech-inspired vibe. Balanced by the subtlety of grey, the addition of the acid stripe pattern adds an extra element of modernity and style to this gents frame.