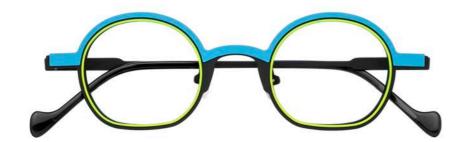

#### 3. CYBER LIME

MODEL

(50-17/145

Model DZ868-46, in vivid aqua, blac and cyber lime, is set to be a showstopper for the 2024 spring season!

These bold, vibrant colors bring a refreshing and daring edge to the classic circular shape, adding a modern twist that's sure to turn heads

Expect this model to make a statement and perfectly capture th vibrant energy of the season.

MODEL

(48-19/140)

Cyber Lime is a luminous and zesty shade, it exudes an energetic freshness and is sure to turn heads. It's perfect for those who want to make a statement. This dopamine-bright trend is continuing to be huge in the coming months. The combination of cyber lime and grey of model DZ870-85 offers a bold tech-inspired vibe. Balanced by the subtlety of grey, the addition of the acid stripe pattern adds an extra element of modernity and style to this gents frame.