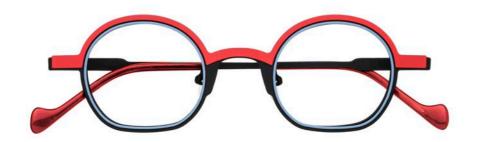

#### 2. WHIMSEY CIRCULAR FRAMES

MODEL DZ868-65

(50-17/145)

charm and offer a whimsical twist to modern fashion. These frames express nostalgia while adding a modern touch thanks to their classic form and are a fun throwback to classic design.

Model DZ868-65, in fiery red with grey accents, is a bold and stylish choice. This combination offers a striking contrast between the vibrant red and the subtlety of grey, while the funky shape adds an extra element of individuality and flair to the frame, making it stand out as a trendy fashion statement.