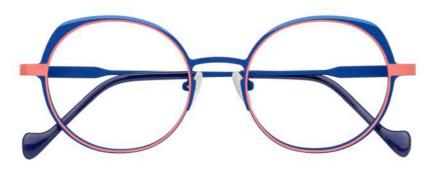

MODEL DZ869-45

(49-19/145)

If you're looking for a statement piece, model DZ869 is the way to go. The trend color "apricot crush" paired with blue tones in model DZ869-45 creates a refreshing and captivating combination. This blend offers a playful yet elegant contrast, providing a lively pop of warmth with the apricot hue while the blue tones complement and balance the overall look, resulting in stylish and versatile frames perfect for the summer season.