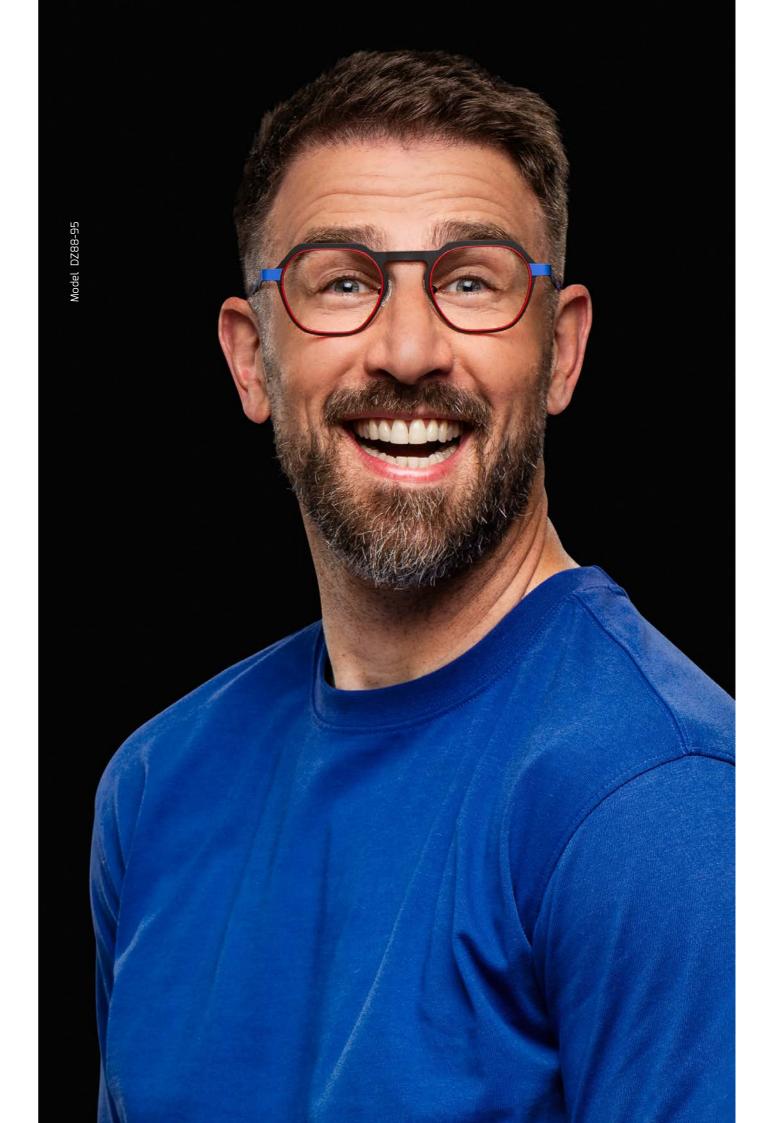

#### COLOUR BLOCKING

Introducing new Dutz model DZ878: a bold statement piece for men. This unique design features a bold shape in classic black, accentuated with fiery red colour lines and royal blue colour-blocking details. Royal blue, a standout fashion colour for 2024, symbolizes calm and stability, while the fiery red adds a touch of vibrancy. Together, these strong colours create a powerful contrast that makes model DZ878 a true statement piece.