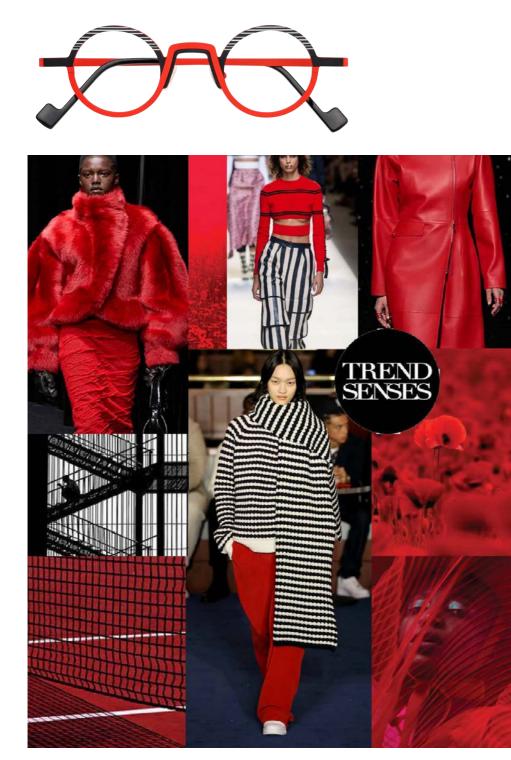

#### INC(RED)IBLE RED!

The Fall '24 runways have demonstrated the power of stripes. The stripe trend is all about breaking the rules and making them your own, whether through a splash of colour, a unique mix of patterns, or bold colour combinations. Model DZ873-65 features fiery red combined with a graphic black and white line pattern, serving as a canvas for self-expression and adding that extra touch of "So Dutz" character!