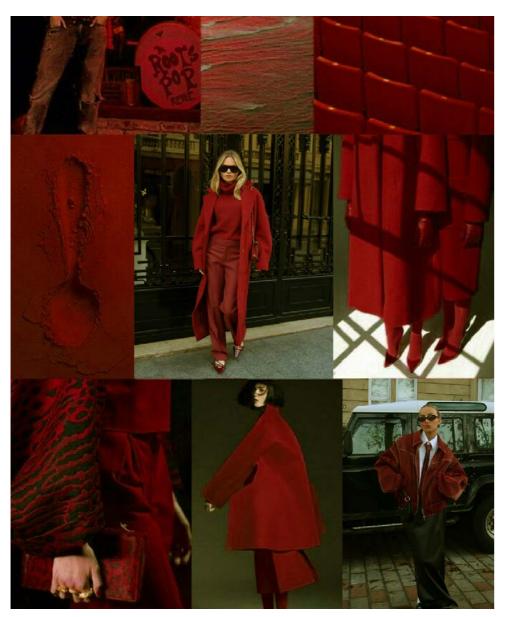

#### THIS YEARS'S BIG COLOUR TREND: BURGUNDY!

Burgundy, the richer and more sophisticated sister of red, is taking over the fashion scene and won't be stepping away anytime soon! As the cooler months set in, fashion's obsession with red has evolved into a darker, more elegant shade – burgundy. Model DZ2347-65 combines retro elements of oversized shapes with Mazzuchelli acetate in burgundy, ruby red, and magenta tones, creating a stunning fusion of vintage and modern aesthetics for an effortlessly chic look.

#### INC(RED)IBLE RED!

The Fall '24 runways have demonstrated the power of stripes. The stripe trend is all about breaking the rules and making them your own, whether through a splash of colour, a unique mix of patterns, or bold colour combinations. Model DZ873-65 features fiery red combined with a graphic black and white line pattern, serving as a canvas for self-expression and adding that extra touch of "So Dutz" character!