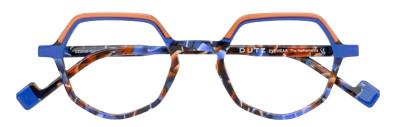

#### TAILOR-MADE ACETATES

Dutz uses tailor-made acetates to craft their signature eyewear frames. For those who love to stand out and go bold, model DZ2343-45 is the perfect pick for a striking yet chic look. Bright indigo blue and rusty brown and orange shades have been combined in a tailor-made colourful mosaic acetate, establishing a balance between classic charm and contemporary edge.