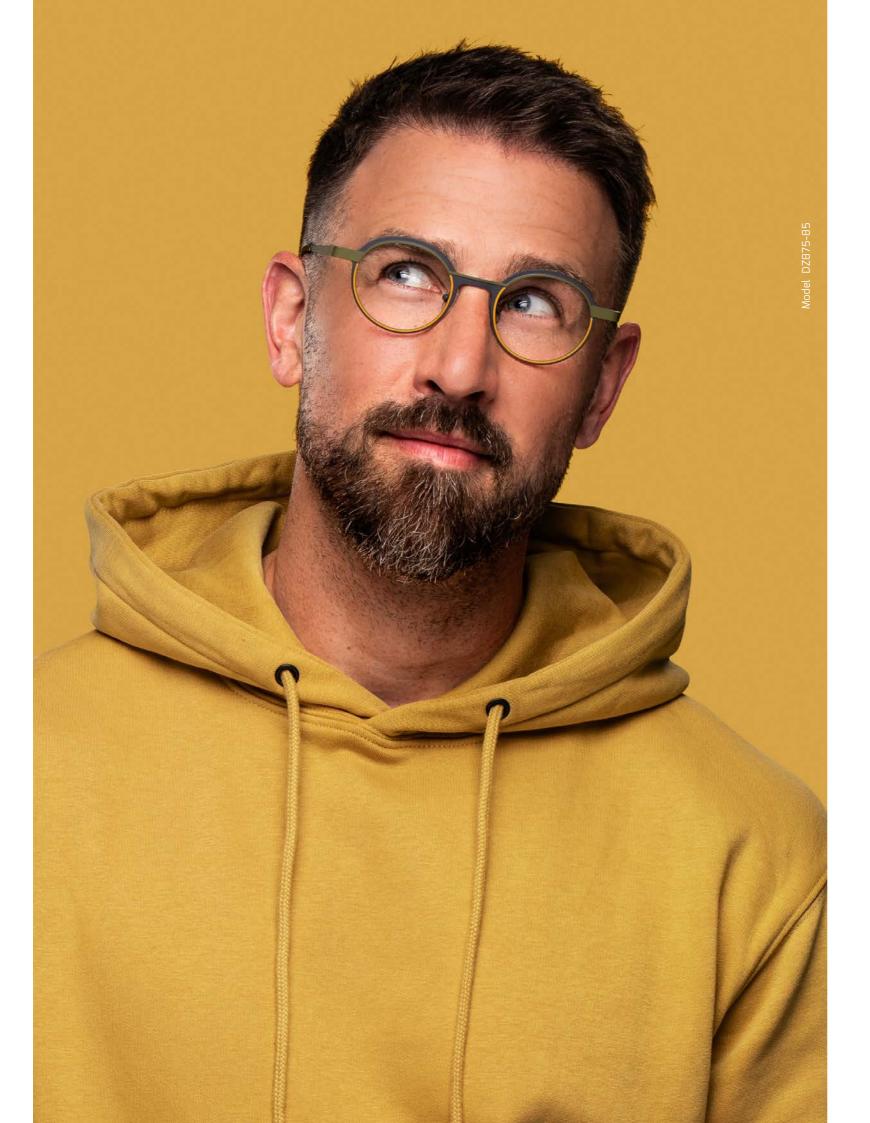

#### TRANSFORMATIVE TEAL

Model DZ874-46 is crafted for men who appreciate timeless style with a modern twist. The simple yet classy design ensures a refined look that stands out, making it an ideal choice for those seeking understated yet sophisticated eyewear. This teal-coloured squared lens frame features a striking combination with a top rim and tips in vibrant orange. Classic meets contemporary in perfect harmony!