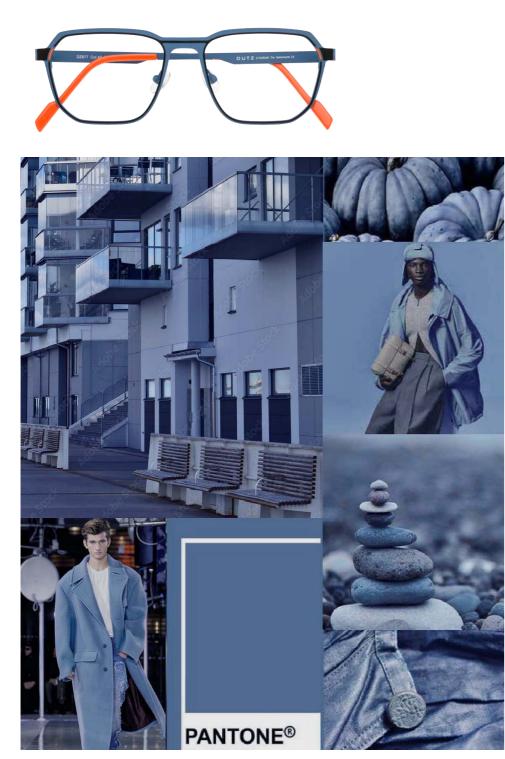

### TIMELESS STONE BLUE

Dutz bridges the gap between standard and fashionable frames by adding distinctive, colourful details in a subtle way. Each frame has a special touch without being too obvious or directly standing out. Model DZ877-45, in new metal colour stone blue, features contrasting colour lines in black and subtle end piece details in rusty orange, adding a touch of vibrancy to cold-weather dressing.