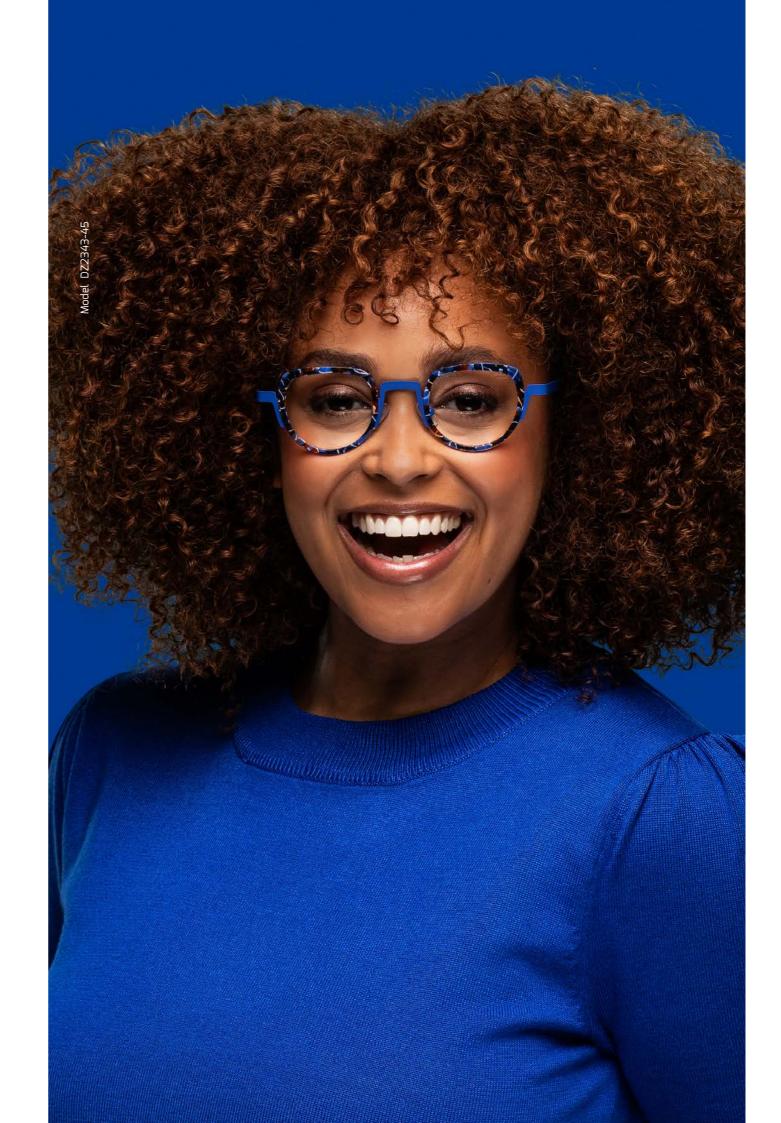

### TAILOR-MADE ACETATES

Model: DZ865-46

(50-21/150)

N

-

Model: DZ2343-45

(43-25/145)

#### TAILOR-MADE ACETATES

Dutz uses tailor-made acetates to craft their signature eyewear frames. For those who love to stand out and go bold, model DZ2343-45 is the perfect pick for a striking yet chic look. Bright indigo blue and rusty brown and orange shades have been combined in a tailor-made colourful mosaic acetate, establishing a balance between classic charm and contemporary edge.