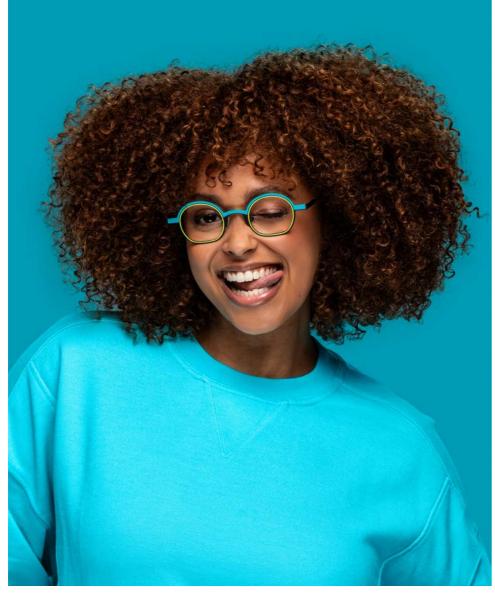

### TIMELESS STONE BLUE

Dutz bridges the gap between standard and fashionable frames by adding distinctive, colourful details in a subtle way. Each frame has a special touch without being too obvious or directly standing out. Model DZ877-45, in new metal colour stone blue, features contrasting colour lines in black and subtle end piece details in rusty orange, adding a touch of vibrancy to cold-weather dressing.