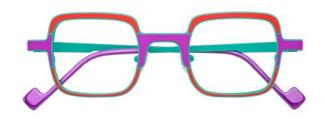

#### BOLD COLOUR CRUSH!

Bold and colourful eyewear continues to be a major trend this fall season. Think vibrant colours, daring shapes, and playful hues that make a fashion-forward statement while expressing personality. Colour-blocking is all the rage this season and we're obsessed! Viridian green, fiery red, and vivid magenta are adorning Dutz model DZ866-75, adding a so Dutz pop of personality.