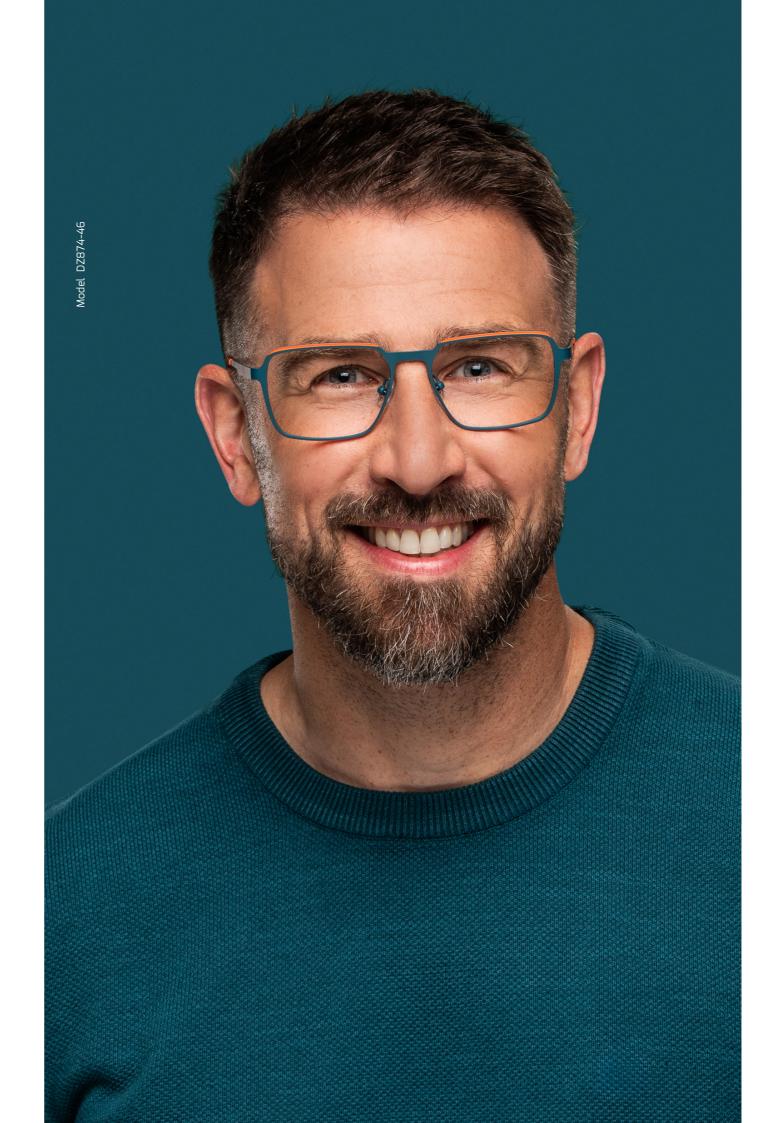

#### TRANSFORMATIVE TEAL

Model DZ874-46 is crafted for men who appreciate timeless style with a modern twist. The simple yet classy design ensures a refined look that stands out, making it an ideal choice for those seeking understated yet sophisticated eyewear. This teal-coloured squared lens frame features a striking combination with a top rim and tips in vibrant orange. Classic meets contemporary in perfect harmony!