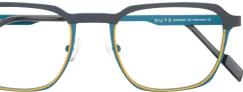

### TIMELESS STONE BLUE

Dutz bridges the gap between standard and fashionable frames by adding distinctive, colourful details in a subtle way. Each frame has a special touch without being too obvious or directly standing out. Model DZ877-45, in new metal colour stone blue, features contrasting colour lines in black and subtle end piece details in rusty orange, adding a touch of vibrancy to cold-weather dressing.