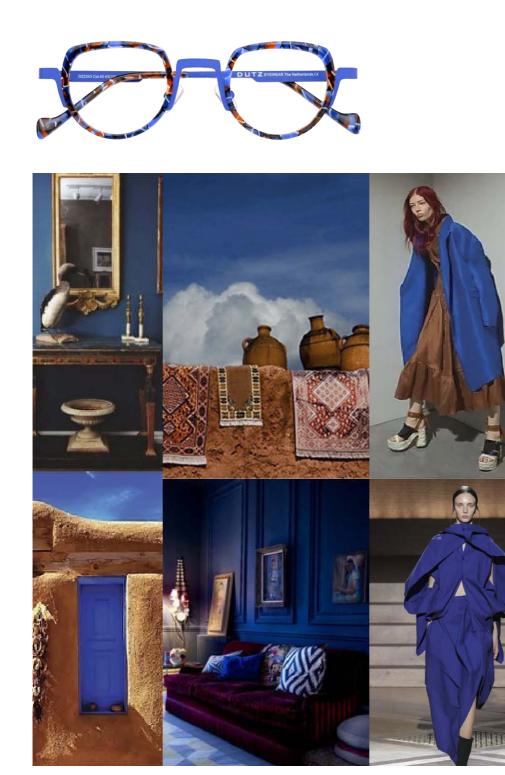

# BASED ON THE

Inspiration for the Dutz frames is found in fashion trends and foreign cultures where elements of impressions are moulded into frame designs with vibrant colours and personality combined with Dutch simplicity and elegance.