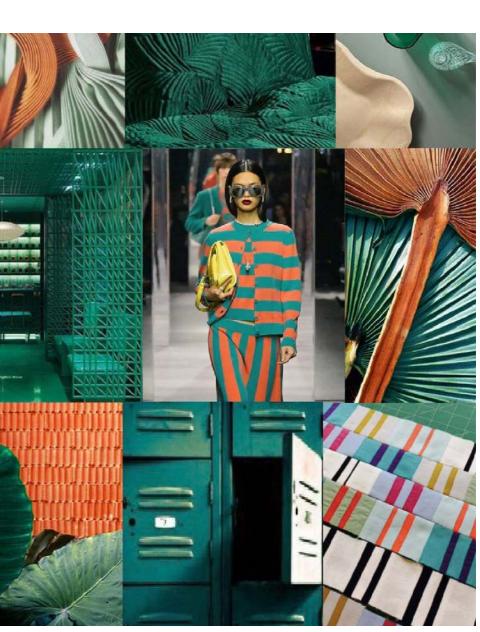

Model: DZ873-47

Stripes are set to make a big splash this fall season. This season, we see a nod to vintage styles where stripes pay homage to classic patterns of the past. The Dutz designers have updated the classic stripe for fall 2024 in the preppy round model DZ873. Taking cues from vintage design, they have placed bold yet considered stripes and embraced retro colour combinations. The model features multi-colored 3D printed stripes in viridian green, orange, and tortoiseshell brown for an iconic "so Dutz" look.

#### INC(RED)IBLE RED!

The Fall '24 runways have demonstrated the power of stripes. The stripe trend is all about breaking the rules and making them your own, whether through a splash of colour, a unique mix of patterns, or bold colour combinations. Model DZ873-65 features fiery red combined with a graphic black and white line pattern, serving as a canvas for self-expression and adding that extra touch of "So Dutz" character!