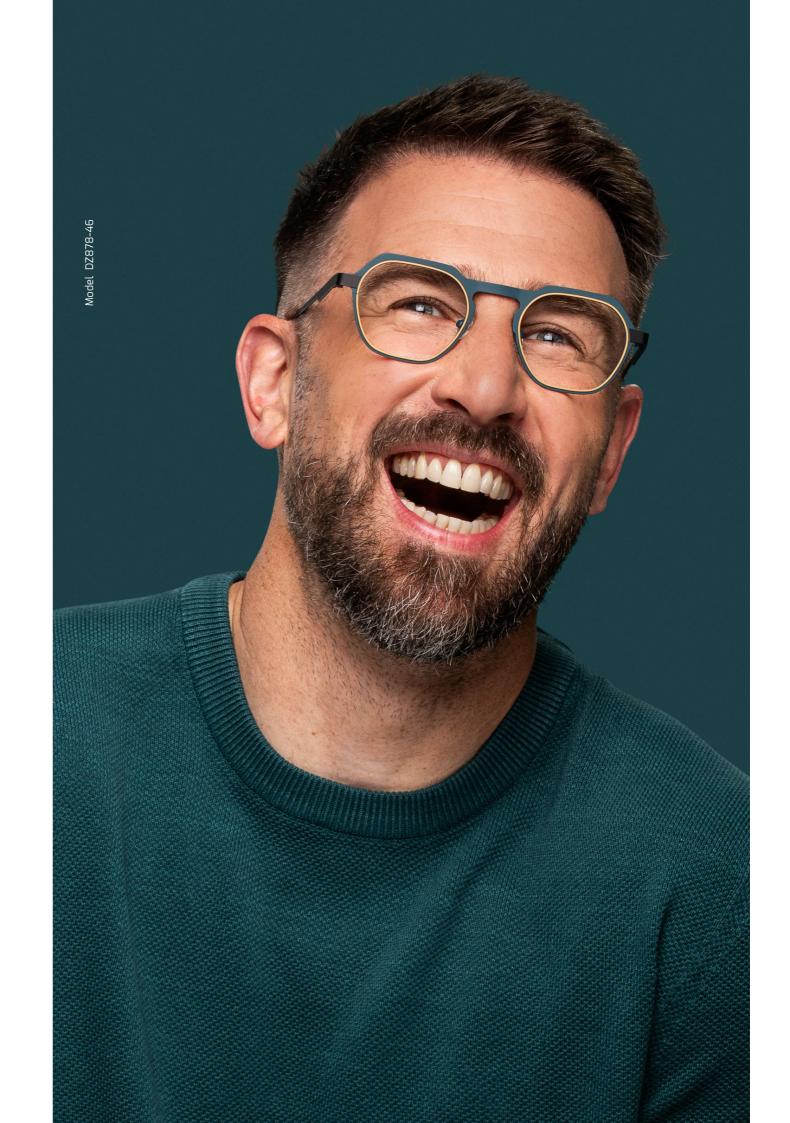

#### TRANSFORMATIVE TEAL

Model DZ874-46 is crafted for men who appreciate timeless style with a modern twist. The simple yet classy design ensures a refined look that stands out, making it an ideal choice for those seeking understated yet sophisticated eyewear. This teal-coloured squared lens frame features a striking combination with a top rim and tips in vibrant orange. Classic meets contemporary in perfect harmony!