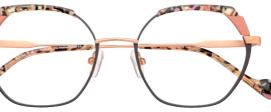

Model: DZ2342-76

Neutral pink shades add a refreshing touch to winter fashion, channeling pure femininity and punctuated by an invasion of floral patterns and delicate hues. Model DZ2342-76 perfectly captures this trend, offering a refined yet contemporary style. This elegant design features a rosé gold base paired with a cloisonné mosaic acetate in soft pink and grey hues, creating a sophisticated, ultra-feminine look.