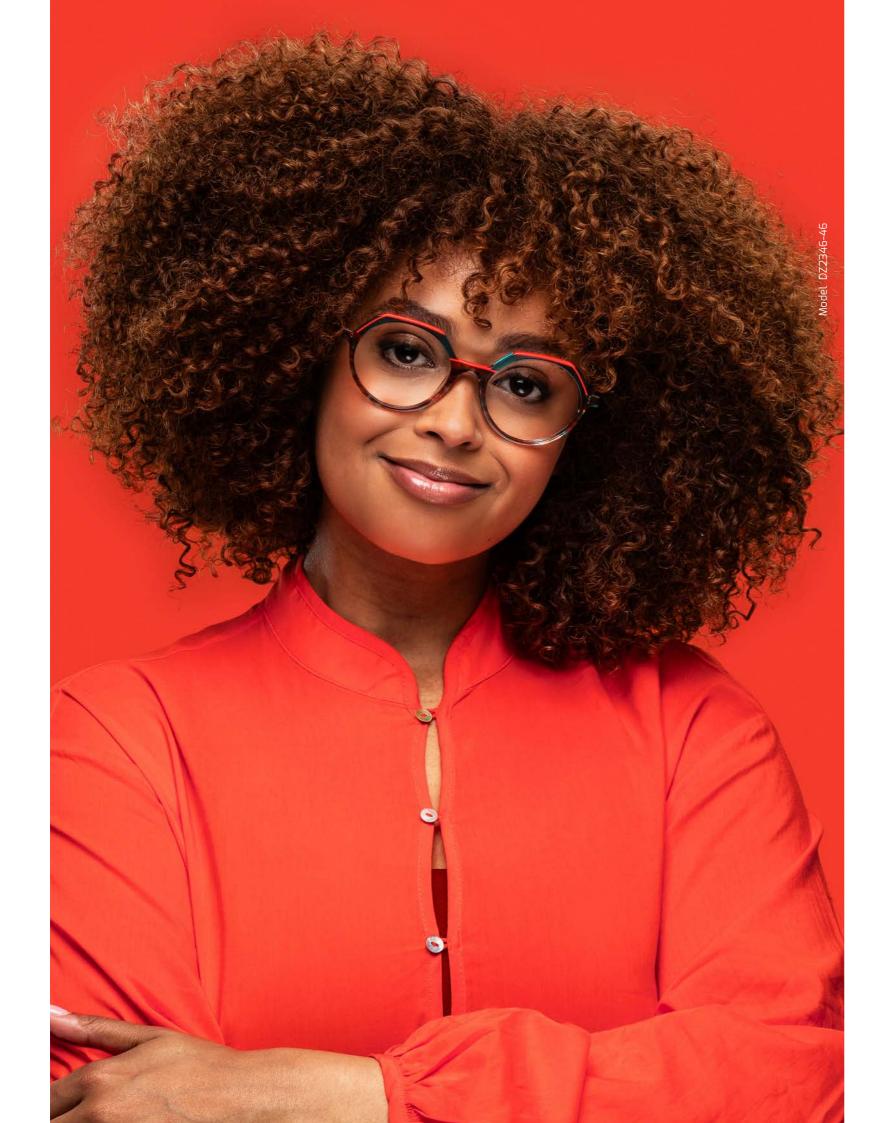

So Dute.

Model: DZ2346-46

2 + O . S

These tailormade colour ranges highlight the brand's expertise in working with bright transparencies and vivid solid acetate materials, creating unique combinations that add a touch of originality and expression to each individual's face. The coral red solid lining of model DZ2346-46 pops against translucent aqua, burgundy, and hints of brown, expressing contrasting feelings for a striking yet elegant look.

(49-18/145)