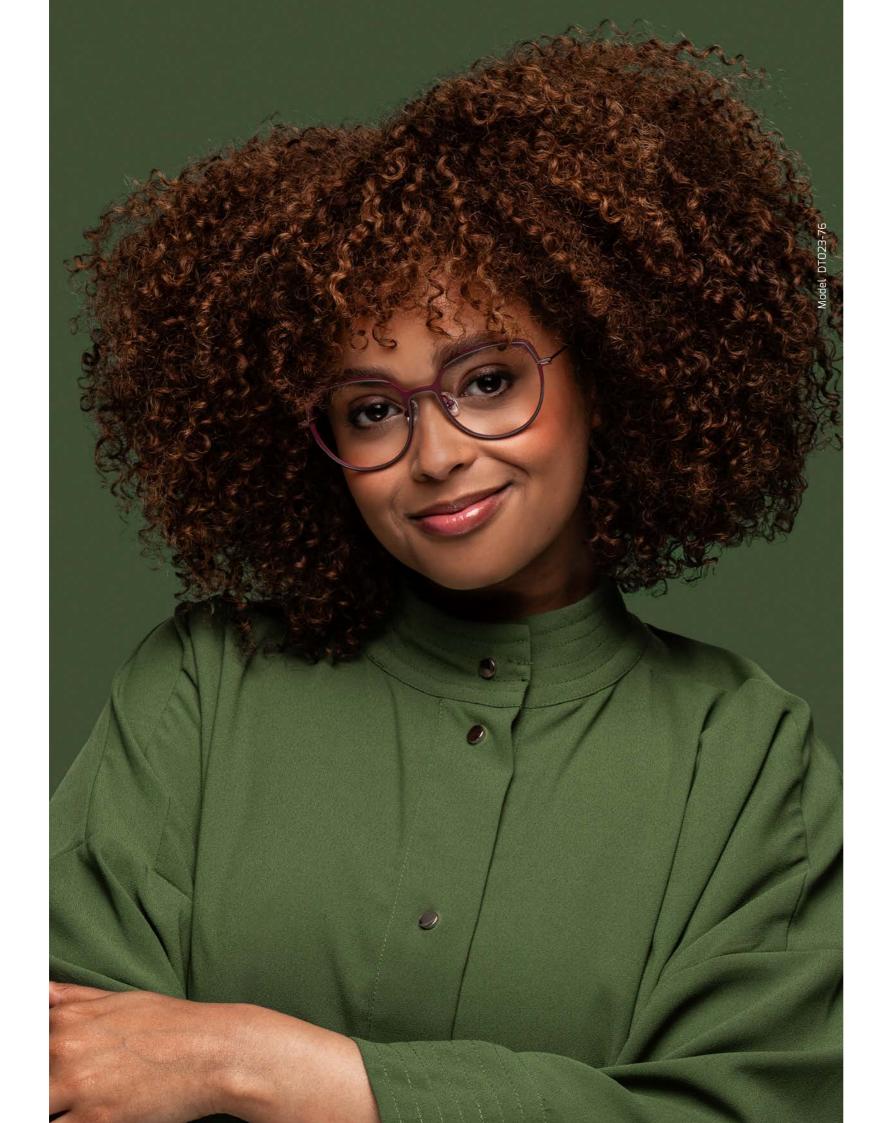

(48-21/145)

Ν

Model: DZ868-46

(42-24/145)

Model: DT023-76

G

Powerful and colourful, yet elegant and subtle: that's what Dutz Titanz stands for. This collection focuses on classic, modern and timeless shapes in stylish colours. Dutz design combined with superior Japanese titanium and a unique hinge system. The result is a product that's light as a feather and has a perfect fit. Stylish model DT023-76 features a chic colour mix of aubergine and pink, enhanced with green colour line accents for a sophisticated, classy look.