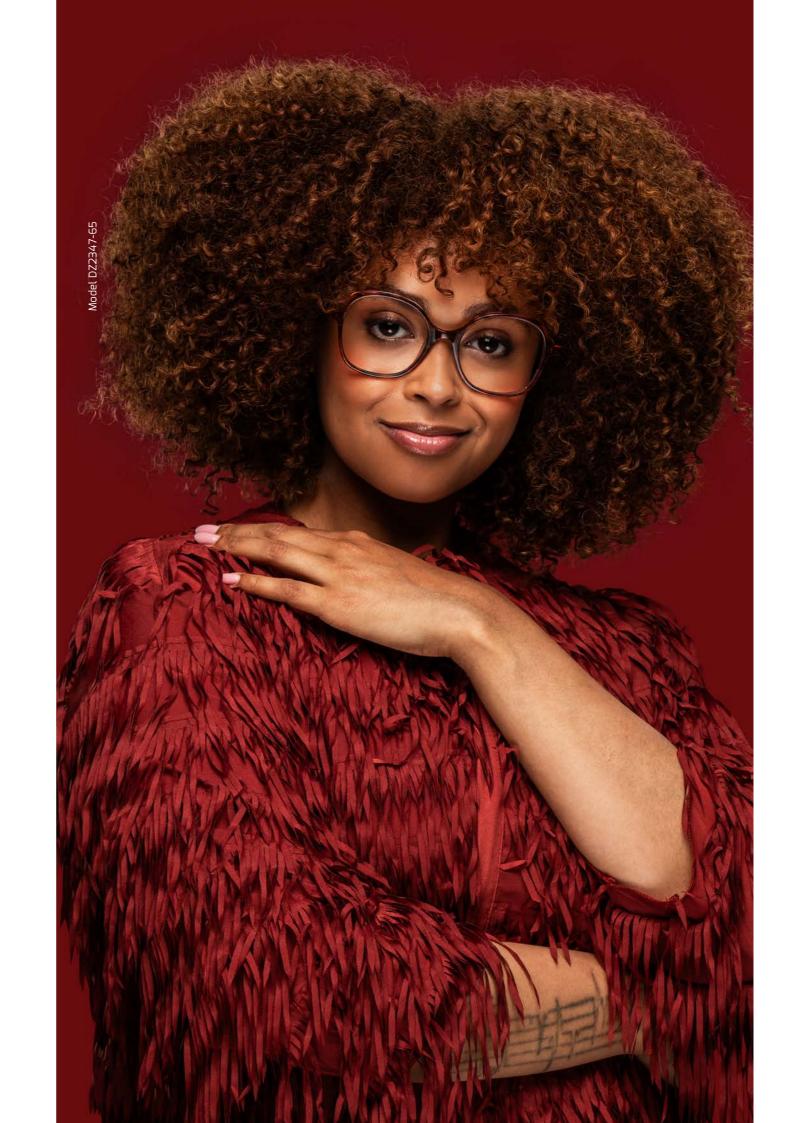

## TAILOR-MADE ACETATES

N

-

۵

Model: DZ2347-65

(52-18/145)

#### THIS YEARS'S BIG COLOUR TREND: BURGUNDY!

Burgundy, the richer and more sophisticated sister of red, is taking over the fashion scene and won't be stepping away anytime soon! As the cooler months set in, fashion's obsession with red has evolved into a darker, more elegant shade – burgundy. Model DZ2347-65 combines retro elements of oversized shapes with Mazzuchelli acetate in burgundy, ruby red, and magenta tones, creating a stunning fusion of vintage and modern aesthetics for an effortlessly chic look.