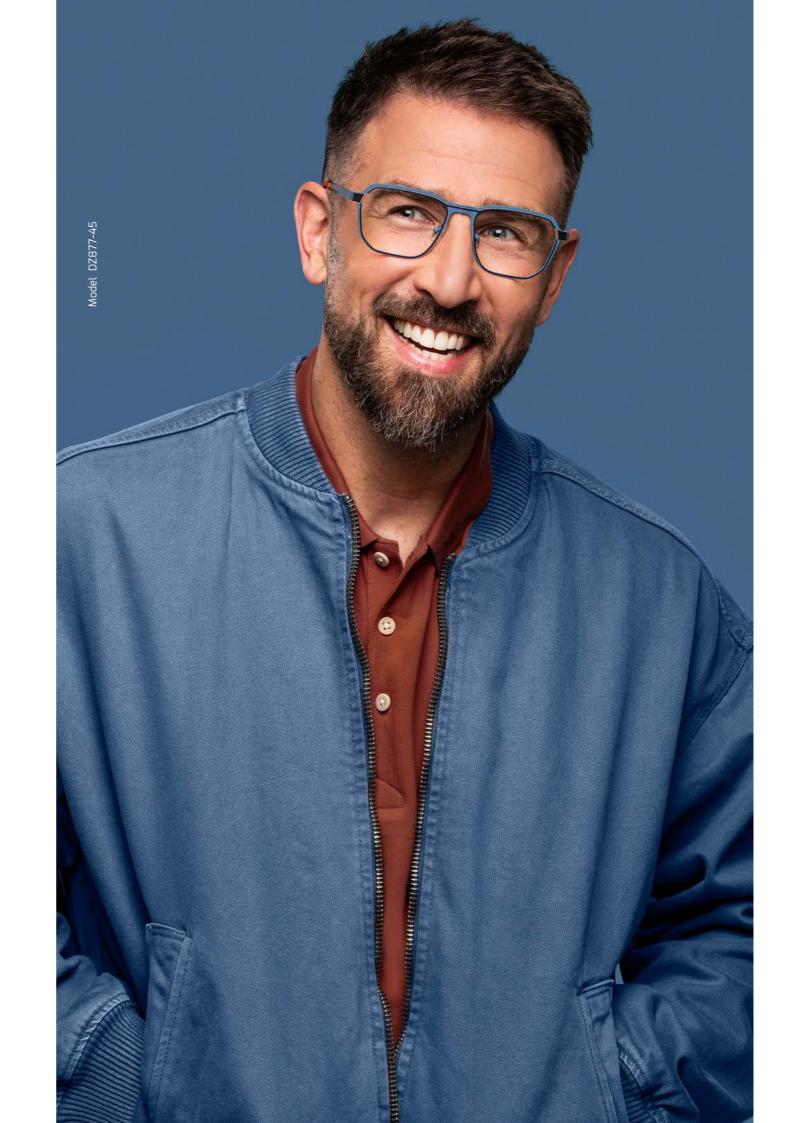

### TIMELESS STONE BLUE

Dutz bridges the gap between standard and fashionable frames by adding distinctive, colourful details in a subtle way. Each frame has a special touch without being too obvious or directly standing out. Model DZ877-45, in new metal colour stone blue, features contrasting colour lines in black and subtle end piece details in rusty orange, adding a touch of vibrancy to cold-weather dressing.