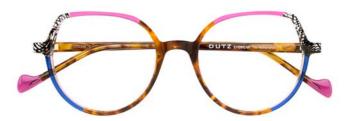

Model: DZ873-47

Stripes are set to make a big splash this fall season. This season, we see a nod to vintage styles where stripes pay homage to classic patterns of the past. The Dutz designers have updated the classic stripe for fall 2024 in the preppy round model DZ873. Taking cues from vintage design, they have placed bold yet considered stripes and embraced retro colour combinations. The model features multi-colored 3D printed stripes in viridian green, orange, and tortoiseshell brown for an iconic "so Dutz" look.