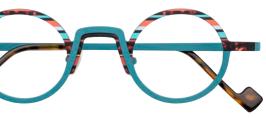

Model: DZ873-47

Stripes are set to make a big splash this fall season. This season, we see a nod to vintage styles where stripes pay homage to classic patterns of the past. The Dutz designers have updated the classic stripe for fall 2024 in the preppy round model DZ873. Taking cues from vintage design, they have placed bold yet considered stripes and embraced retro colour combinations. The model features multi-colored 3D printed stripes in viridian green, orange, and tortoiseshell brown for an iconic "so Dutz" look.