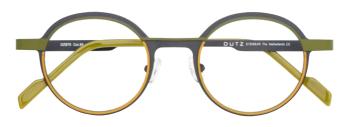

#### TRANSFORMATIVE TEAL

Model DZ874-46 is crafted for men who appreciate timeless style with a modern twist. The simple yet classy design ensures a refined look that stands out, making it an ideal choice for those seeking understated yet sophisticated eyewear. This teal-coloured squared lens frame features a striking combination with a top rim and tips in vibrant orange. Classic meets contemporary in perfect harmony!