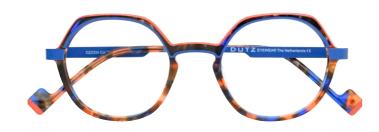

### TAILOR-MADE ACETATES

Model: DZ865-46

(50-21/150)

N

-

Model: DZ2343-45

(43-25/145)