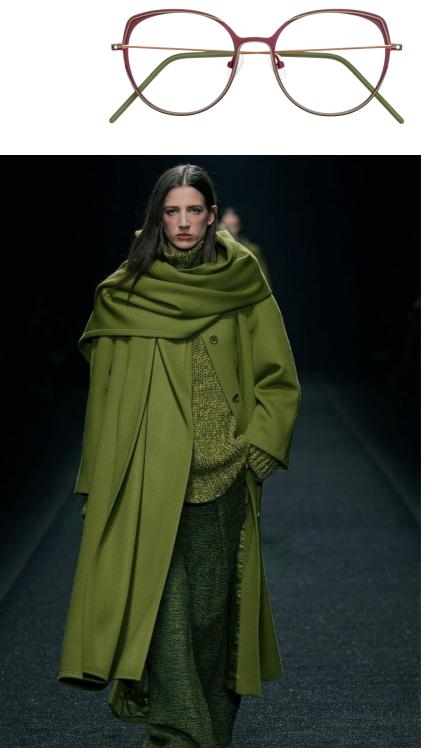

(48-21/145)

Ν

Model: DZ868-46

(42-24/145)

Model: DT023-76

G

Powerful and colourful, yet elegant and subtle: that's what Dutz Titanz stands for. This collection focuses on classic, modern and timeless shapes in stylish colours. Dutz design combined with superior Japanese titanium and a unique hinge system. The result is a product that's light as a feather and has a perfect fit. Stylish model DT023-76 features a chic colour mix of aubergine and pink, enhanced with green colour line accents for a sophisticated, classy look.