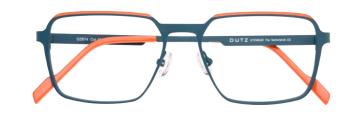

### TIMELESS STONE BLUE

Dutz bridges the gap between standard and fashionable frames by adding distinctive, colourful details in a subtle way. Each frame has a special touch without being too obvious or directly standing out. Model DZ877-45, in new metal colour stone blue, features contrasting colour lines in black and subtle end piece details in rusty orange, adding a touch of vibrancy to cold-weather dressing.