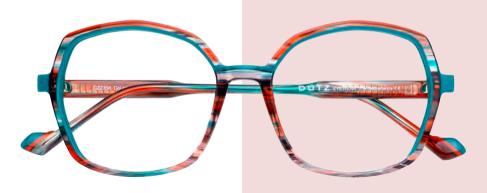

#### Mazzuccelli acetates

Dutz Eyewear has a range of colorful acetates using the finest Mazzuchelli materials. For the Dutz touch special attention has been paid to original designs for the temples. A unique design for each temple. A feast for the eye and so Dutz!

### Tailormade exclusive acetates

In August 2024, Dutz introduced its first series of exclusive acetates. The vivid color and material combinations of these tailor-made acetates have been meticulously selected by our design team, transforming creative ideas into striking eyewear.

#### Tailormade acetates

These tailormade color ranges highlight our expertise in working with bright transparencies and vivid solid acetate materials, creating unique combinations that add a touch of originality and expression to each individual's face.