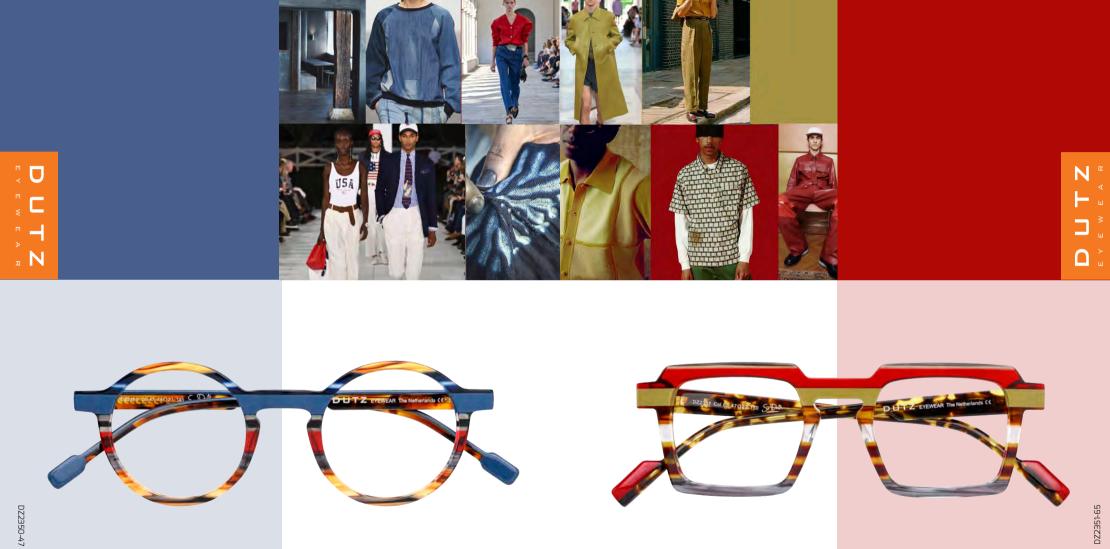

### Tailormade exclusive acetates

In August 2024, Dutz introduced its first series of exclusive acetates. The vivid color and material combinations of these tailor-made acetates have been meticulously selected by our design team, transforming creative ideas into striking eyewear.

#### Tailormade acetates

These tailormade color ranges highlight our expertise in working with bright transparencies and vivid solid acetate materials, creating unique combinations that add a touch of originality and expression to each individual's face.