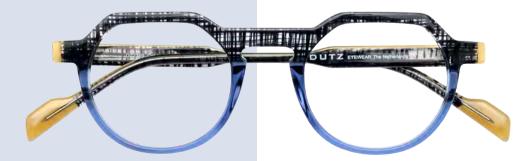

#### Mazzuccelli acetates

Dutz Eyewear has a range of colorful acetates using the finest Mazzuchelli materials. For the Dutz touch special attention has been paid to original designs for the temples. A unique design for each temple. A feast for the eye and so Dutz!

### Tailormade exclusive acetates

In August 2024, Dutz introduced its first series of exclusive acetates. The vivid color and material combinations of these tailor-made acetates have been meticulously selected by our design team, transforming creative ideas into striking eyewear.

#### Tailormade acetates

These tailormade color ranges highlight our expertise in working with bright transparencies and vivid solid acetate materials, creating unique combinations that add a touch of originality and expression to each individual's face.