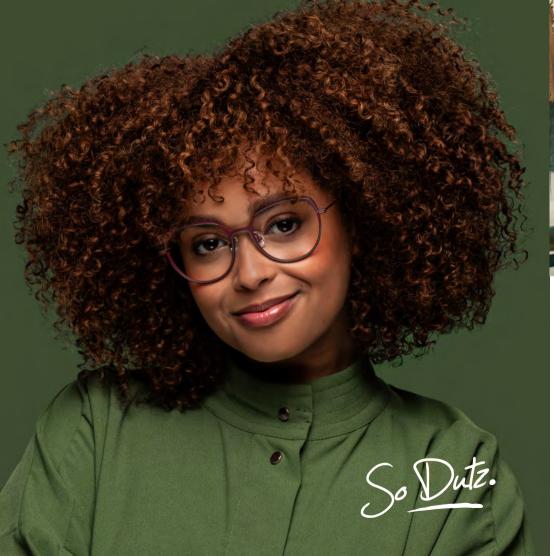

#### So Dutz touch!

Dutz bridges the gap between standard and fashionable frames by adding distinctive, colorful details in a subtle way. Each frame has a special touch without being too obvious or directly standing out. This is what Dutz and the "Dutchies" are all about!

#### Subtle unexpected twists!

quality products with an aesthetic appeal and a subtle unexpected twist. Metals in a mat finish in retro, vintage styles are complimented by rich-looking textured metals and acetates. The colors are sometimes bright and exciting but are combined with more toned down formal color