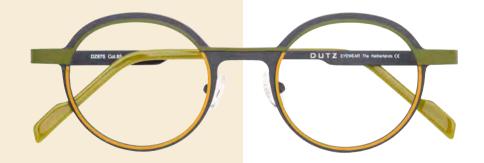

#### Mazzuccelli acetates

Dutz Eyewear has a range of colorful acetates using the finest Mazzuchelli materials. For the Dutz touch special attention has been paid to original designs for the temples. A unique design for each temple. A feast for the eye and so Dutz!