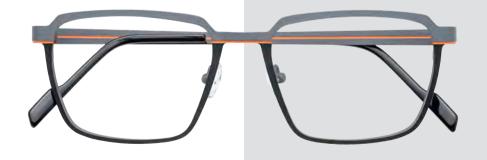

#### Subtle unexpected twists!

quality products with an aesthetic appeal and a subtle unexpected twist. Metals in a mat finish in retro, vintage styles are complimented by rich-looking textured metals and acetates. The colors are sometimes bright and exciting but are combined with more toned down formal color

#### Blast from the past!

Dutz is all about commercial shapes and fabulous colors. Sometimes subtle, sometimes with a twist and sometimes just that little bit different. Metal with a subtle relief combined with elegant line patterns. Or a cheeky, preppy round look; vintage looks the Dutz way!

DZ873-47

N<sup>°</sup>

] ≥

DZ865-48