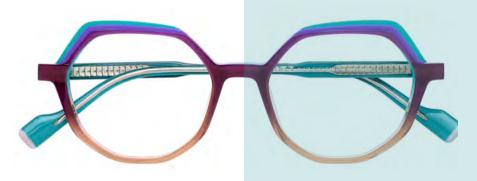

#### Mazzuccelli acetates

Dutz Eyewear has a range of colorful acetates using the finest Mazzuchelli materials. For the Dutz touch special attention has been paid to original designs for the temples. A unique design for each temple. A feast for the eye and so Dutz!

### Tailormade exclusive acetates

In August 2024, Dutz introduced its first series of exclusive acetates. The vivid color and material combinations of these tailor-made acetates have been meticulously selected by our design team, transforming creative ideas into striking eyewear.

#### Tailormade acetates

These tailormade color ranges highlight our expertise in working with bright transparencies and vivid solid acetate materials, creating unique combinations that add a touch of originality and expression to each individual's face.