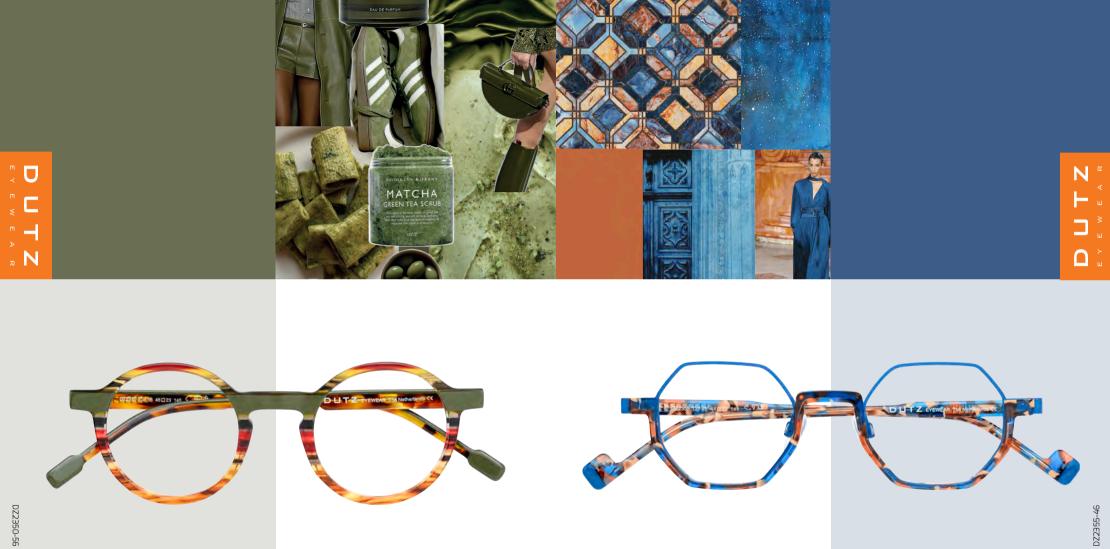

#### Mazzuccelli acetates

Dutz Eyewear has a range of colorful acetates using the finest Mazzuchelli materials. For the Dutz touch special attention has been paid to original designs for the temples. A unique design for each temple. A feast for the eye and so Dutz!

### Tailormade exclusive acetates

In August 2024, Dutz introduced its first series of exclusive acetates. The vivid color and material combinations of these tailor-made acetates have been meticulously selected by our design team, transforming creative ideas into striking eyewear.

#### Tailormade acetates

These tailormade color ranges highlight our expertise in working with bright transparencies and vivid solid acetate materials, creating unique combinations that add a touch of originality and expression to each individual's face.