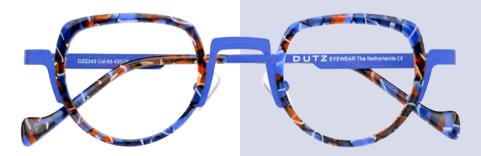

#### Mazzuccelli acetates

Dutz Eyewear has a range of colorful acetates using the finest Mazzuchelli materials. For the Dutz touch special attention has been paid to original designs for the temples. A unique design for each temple. A feast for the eye and so Dutz!

### Tailormade exclusive acetates

In August 2024, Dutz introduced its first series of exclusive acetates. The vivid color and material combinations of these tailor-made acetates have been meticulously selected by our design team, transforming creative ideas into striking eyewear.

#### Tailormade acetates

These tailormade color ranges highlight our expertise in working with bright transparencies and vivid solid acetate materials, creating unique combinations that add a touch of originality and expression to each individual's face.