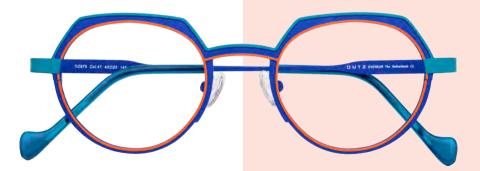

#### Mazzuccelli acetates

Dutz Eyewear has a range of colorful acetates using the finest Mazzuchelli materials. For the Dutz touch special attention has been paid to original designs for the temples. A unique design for each temple. A feast for the eye and so Dutz!

### Tailormade exclusive acetates

In August 2024, Dutz introduced its first series of exclusive acetates. The vivid color and material combinations of these tailor-made acetates have been meticulously selected by our design team, transforming creative ideas into striking eyewear.

#### Tailormade acetates

These tailormade color ranges highlight our expertise in working with bright transparencies and vivid solid acetate materials, creating unique combinations that add a touch of originality and expression to each individual's face.