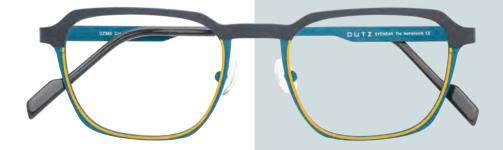

#### Subtle unexpected twists!

quality products with an aesthetic appeal and a subtle unexpected twist. Metals in a mat finish in retro, vintage styles are complimented by rich-looking textured metals and acetates. The colors are sometimes bright and exciting but are combined with more toned down formal color