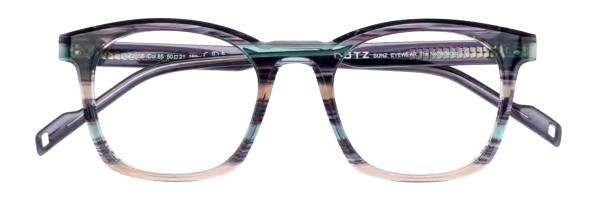

#### TREND COLOR 2025 AQUATIC AWE

Introducing model DZ886-46: a bold frame that combines contemporary design with the serenity of nature.

The design highlights aqua, a key trend color for 2025, seamlessly blended with earthy tones to create a striking yet harmonious look. Perfect for those who appreciate individuality and style, this frame is a celebration of bold craftsmanship and the timeless allure of nature.