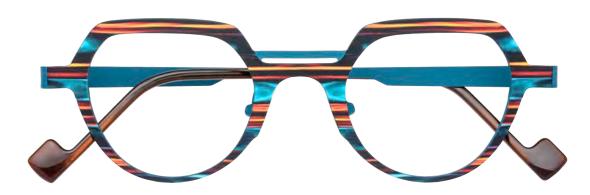

#### TREND 2025 GLOSSY BLACK

A modern take on tradition: Introducing model DZ2359-45, a bold acetate gents' frame that reimagines classic elements from previous Dutz models. This refreshed design makes a powerful graphic statement, showcasing a striking glossy black-and-white kaleidoscopic stripe pattern. Layered with transparent hues of blue and mustard yellow, the frame exudes retro-inspired visual energy while maintaining a distinctly modern edge.

Balancing nostalgic charm with contemporary style, this model is a testament to Dutz Eyewear's innovative craftsmanship, offering men a frame that embodies timeless sophistication with a daring, artistic twist.