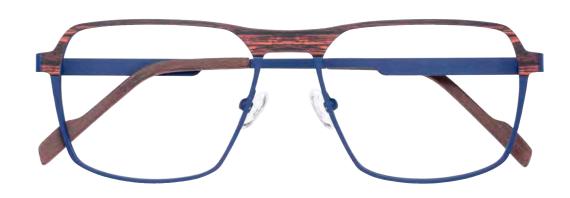

#### TREND 2025 RUGGED & EARTHY

Timeless gents' model DZ881-45 masterfully blends classic design with contemporary, earthy elements.

This elegant metal frame in navy blue is elevated with a striking top rim in a brown/red 3-D wood print, perfectly capturing the rugged and natural trend of the seaon. This model is the ideal choice for men who appreciate understated sophistication combined with a touch of modern, trend-forward style.