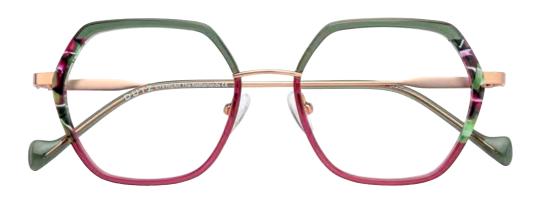

#### TREND 2025 FULL BLOOM

Model DZ2362-55 is a vintage inspired model that exudes elegance and individuality.

The on-trend square shape features a harmonious combination of subtle rosé-colored metal temples and a beautifully crafted acetate front. The designers have skillfully blended three distinct acetate materials, with tones of bottle green and warm fuchsia framing the design. At the center, a tailor-made acetate in green and pink captures the essence of the vintage flower trend, reimagined in a contemporary patchwork-like pattern.