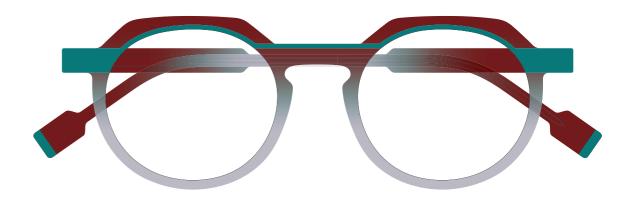

#### TREND 2025 CHUNKY SQUARE

Model DZ2351-65-55 is a striking geometric gent's frame that's designed to turn heads.

The chunky square-shaped design features a bold stripe pattern in on-trend colors red and light olive green,
perfectly complemented by Havana temples for a touch of balance and refinement.

This eye-catching model is the ultimate choice for men who want to make a bold statement and showcase their individuality. An expression of confidence and personal style!