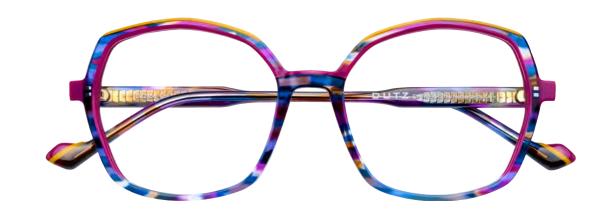

#### TREND 2025 FULL BLOOM

Model DZ2362-55 is a vintage inspired model that exudes elegance and individuality.

The on-trend square shape features a harmonious combination of subtle rosé-colored metal temples and a beautifully crafted acetate front. The designers have skillfully blended three distinct acetate materials, with tones of bottle green and warm fuchsia framing the design. At the center, a tailor-made acetate in green and pink captures the essence of the vintage flower trend, reimagined in a contemporary patchwork-like pattern.