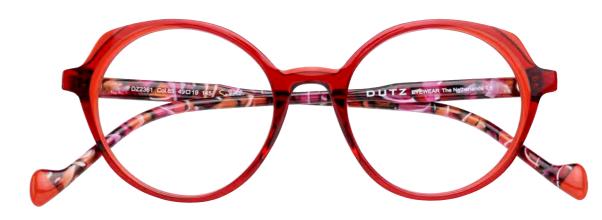

#### TREND 2025 CHUNKY SQUARE

Model DZ2351-65-55 is a striking geometric gent's frame that's designed to turn heads.

The chunky square-shaped design features a bold stripe pattern in on-trend colors red and light olive green,
perfectly complemented by Havana temples for a touch of balance and refinement.

This eye-catching model is the ultimate choice for men who want to make a bold statement and showcase their individuality. An expression of confidence and personal style!