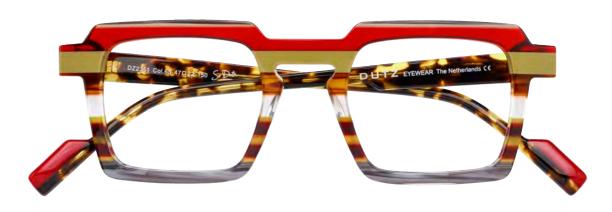

#### TREND 2025 CHUNKY SQUARE

Model DZ2351-65-55 is a striking geometric gent's frame that's designed to turn heads.

The chunky square-shaped design features a bold stripe pattern in on-trend colors red and light olive green,
perfectly complemented by Havana temples for a touch of balance and refinement.

This eye-catching model is the ultimate choice for men who want to make a bold statement and showcase their individuality. An expression of confidence and personal style!