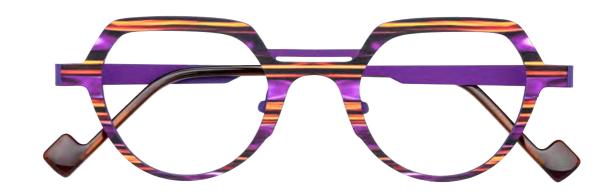

## TREND COLOR 2025 PURPLE EVOLUTION

Dutz Eyewear continues to redefine eyewear fashion with a stunning new frame from its Spring 2025 collection.

This design embraces the "Purple Evolution" trend, featuring a striking nature inspired stripe pattern.

The bold yet refined color palette adds a touch of sophistication, making this frame a must-have accessory for trendsetters who love to stand out.