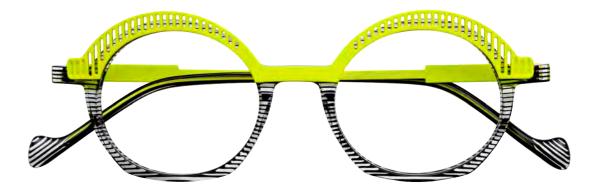

#### TREND COLOR 2025 LEMON & LIME

An extraordinary statement piece, this bold model DZ2354-15 combines graphic black-and-white striped acetate with a vibrant lemon-colored top rim and sleek metal temples. The result is a bold, artistic statement that transforms eyewear into an eye-catching fashion accessory. Bold design meets uncompromising style!