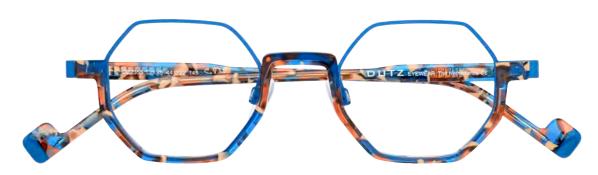

#### TREND 2025 BOLD & BRIGHT BLUE

In the 2025 Mood for Blue

Dutz Eyewear is setting the tone for spring 2025 with a bold embrace of blue, a color that captures simplicity, optimism, and power. Introducing Model 2355-46, a standout unisex design in a striking hexagonal shape. This frame combines mosaic-patterned acetate in vibrant blue and camel brown tones with bright blue metal accents, delivering the signature So Dutz pop of color. Perfect for those who dare to make a statement, Model 2355-46 seamlessly blends boldness with sophistication, embodying the spirit of modern eyewear fashion.