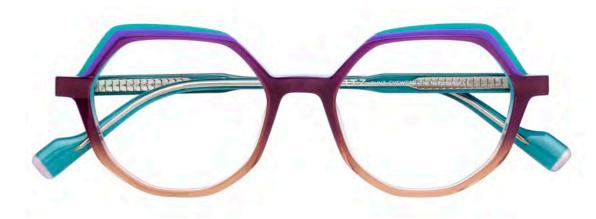

#### TREND 2025 PASTEL PRISM

The three sculpted lines of color on the top rim of model DZ2357-46 appear like origami pleats around the eye.

The minimalist ombre acetate material in trend colors aqua, purple and dusk pink creates a remarkable and unexpected visual harmony for a refined and feminine look.