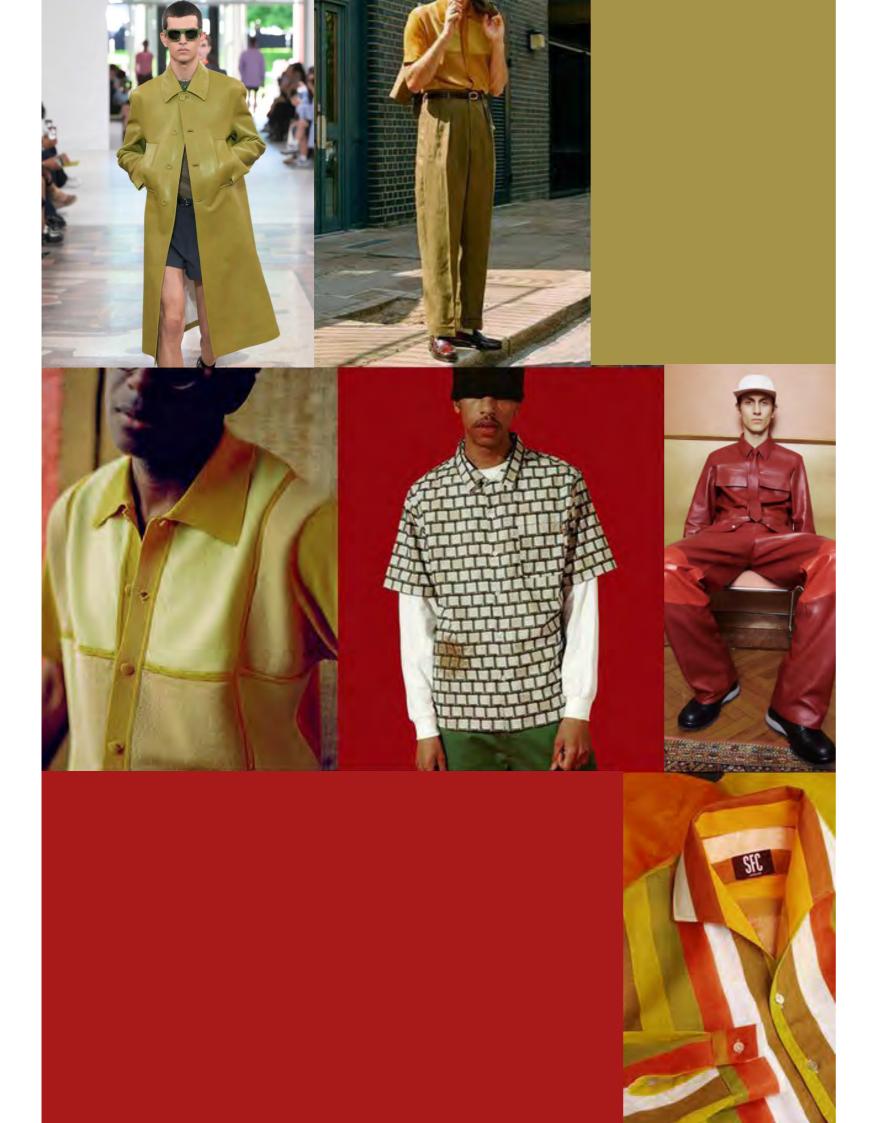

#### TREND 2025 CHUNKY SQUARE

Model DZ2351-65-55 is a striking geometric gent's frame that's designed to turn heads.

The chunky square-shaped design features a bold stripe pattern in on-trend colors red and light olive green,
perfectly complemented by Havana temples for a touch of balance and refinement.

This eye-catching model is the ultimate choice for men who want to make a bold statement and showcase their individuality. An expression of confidence and personal style!

#### TREND 2025 SEASONAL OLIVE MIX-UP

Proudly presenting model DZ2350, an updated take on the brand's iconic DZ2244, an enduring bestseller since 2019. This revamped design introduces a slightly chunkier silhouette paired with fresh, tailor-made acetate. Crafted with a preppy, round shape, DZ2350-56 is presented in earthy tones of olive green and rusty, nature-inspired stripes. These shades are perfectly in line with emerging color trends, as evidenced by olive green's prominence in Gucci's 5/5 2025 collection.

The frame harmonizes contemporary style with the tranquility of nature.