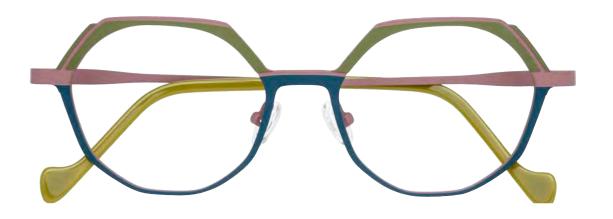

#### TREND 2025 FULL BLOOM

Model DZ2362-55 is a vintage inspired model that exudes elegance and individuality.

The on-trend square shape features a harmonious combination of subtle rosé-colored metal temples and a beautifully crafted acetate front. The designers have skillfully blended three distinct acetate materials, with tones of bottle green and warm fuchsia framing the design. At the center, a tailor-made acetate in green and pink captures the essence of the vintage flower trend, reimagined in a contemporary patchwork-like pattern.