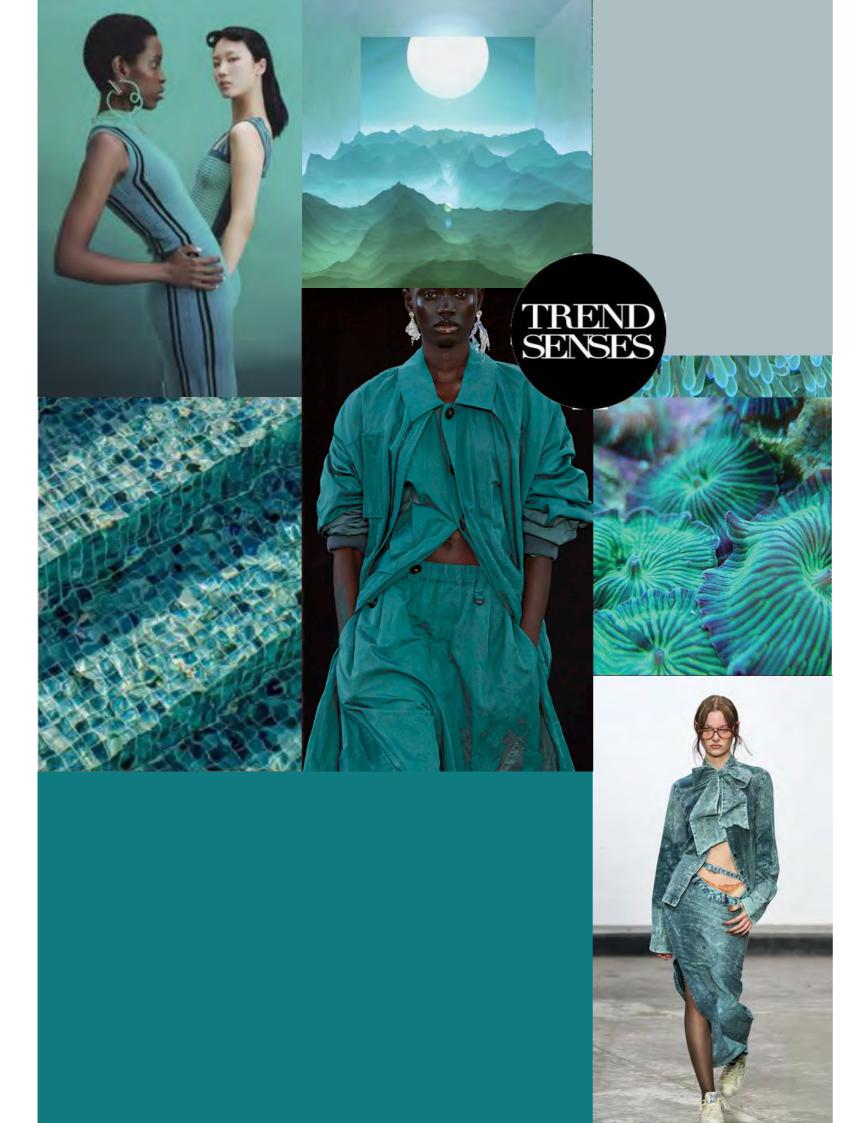

#### TREND COLOR 2025 AQUATIC AWE

Introducing model DZ886-46: a bold frame that combines contemporary design with the serenity of nature.

The design highlights aqua, a key trend color for 2025, seamlessly blended with earthy tones to create a striking yet harmonious look. Perfect for those who appreciate individuality and style, this frame is a celebration of bold craftsmanship and the timeless allure of nature.

#### TREND COLOR 2025 AQUATIC AWE

Model DZ2352-46 combines generous laminated lines in trend color aqua with the apparent simplicity of the luminous minimalist burgundy-grey ombre acetate.

The perfect balance between transparency and color embodies the fundamental concept of colour in its simplest form. Sophisticated and colourful!

#### TREND 2025 PASTEL PRISM

The three sculpted lines of color on the top rim of model DZ2357-46 appear like origami pleats around the eye.

The minimalist ombre acetate material in trend colors aqua, purple and dusk pink creates a remarkable and unexpected visual harmony for a refined and feminine look.

#### TREND 2025 GLEAM GREEN

Model DZ2356-85 is a standout gents' acetate frame, designed to exude freshness and vitality.

Featuring a sophisticated stripe pattern in sage green, beige and warm light grey, this frame captures the

essence of cooling biospheric tints, bringing a sense of harmony and modernity.

The translucent layers, paired with sculpted and beveled rims, reveal the full depth and richness of the color

palette, offering a refined yet eye-catching aesthetic. Perfect for men seeking a timeless style with a

contemporary twist, this frame embodies understated elegance with a bold edge.