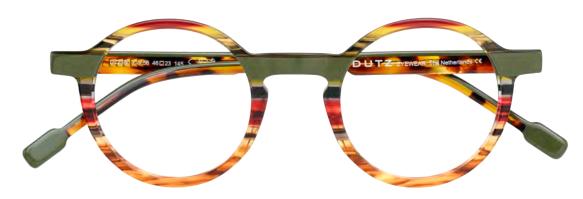

#### TREND 2025 SEASONAL OLIVE MIX-UP

Proudly presenting model DZ2350, an updated take on the brand's iconic DZ2244, an enduring bestseller since 2019. This revamped design introduces a slightly chunkier silhouette paired with fresh, tailor-made acetate. Crafted with a preppy, round shape, DZ2350-56 is presented in earthy tones of olive green and rusty, nature-inspired stripes. These shades are perfectly in line with emerging color trends, as evidenced by olive green's prominence in Gucci's 5/5 2025 collection.