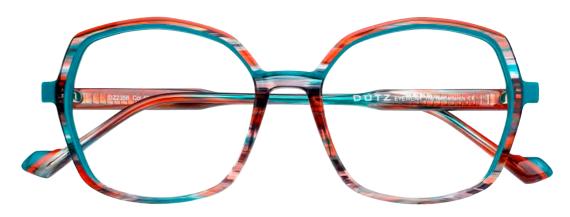

#### TREND COLOR 2025 AQUATIC AWE

Put art at the heart of your everyday life with model DZ2358-46.

A true so Dutz signature concept, the large rectangle shape of this model surprises with its blend of transparent Mazzucchelli kaleidoscope acetate and striking line details in trend colors aqua and coral red.