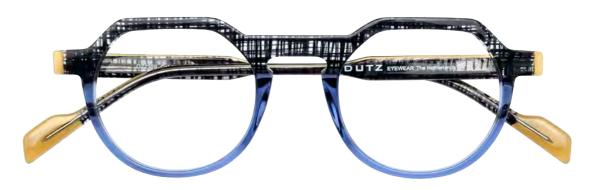

#### TREND 2025 GLOSSY BLACK

A modern take on tradition: Introducing model DZ2359-45, a bold acetate gents' frame that reimagines classic elements from previous Dutz models. This refreshed design makes a powerful graphic statement, showcasing a striking glossy black-and-white kaleidoscopic stripe pattern. Layered with transparent hues of blue and mustard yellow, the frame exudes retro-inspired visual energy while maintaining a distinctly modern edge.

Balancing nostalgic charm with contemporary style, this model is a testament to Dutz Eyewear's innovative craftsmanship, offering men a frame that embodies timeless sophistication with a daring, artistic twist.