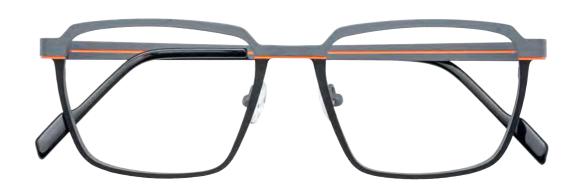

#### TREND 2025 MOONLIT GREY

Model DZ883-85 is expertly crafted from durable stainless steel, showcasing a sophisticated three-tone design. It features two shades of grey complemented by a striking orange accent, creating a bold and masculine appeal. The signature "so Dutz" touch is evident in the vibrant orange line detail on the inner temples, adding a distinctive element to the frame. This model seamlessly blends style, comfort, and quality.