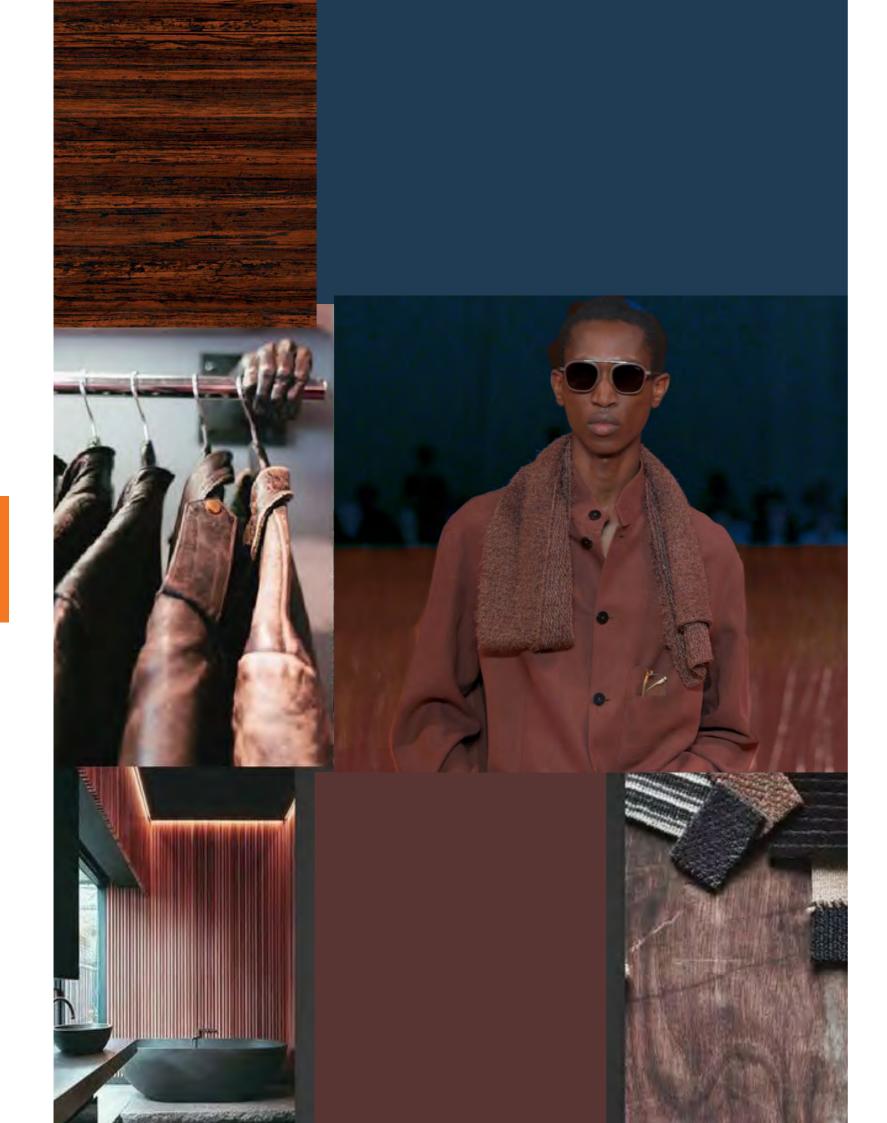

#### TREND 2025 RUGGED & EARTHY

Timeless gents' model DZ881-45 masterfully blends classic design with contemporary, earthy elements.

This elegant metal frame in navy blue is elevated with a striking top rim in a brown/red 3-D wood print, perfectly capturing the rugged and natural trend of the seaon. This model is the ideal choice for men who appreciate understated sophistication combined with a touch of modern, trend-forward style.