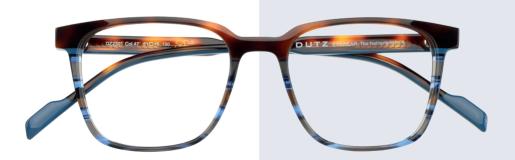

### Subtle unexpected twists!

The Dutz collection stands for quality products with an aesthetic appeal and a subtle unexpected twist. Metals in a mat finish in retro/vintage styles are complimented by rich-looking textured metals and acetates. The colors are sometimes bright and exciting but are combined with more toned down formal colors.

### Blast from the past!

Dutz is all about commercial shapes and fabulous colors. Sometimes subtle, sometimes with a twist and sometimes just that little bit different. Metal with a subtle relief combined with elegant line patterns. Or a cheeky, preppy round look; vintage looks the Dutz way!