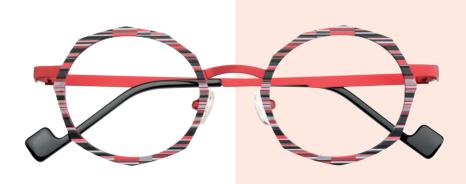

### Subtle unexpected twists!

The Dutz collection stands for quality products with an aesthetic appeal and a subtle unexpected twist. Metals in a mat finish in retro/vintage styles are complimented by rich-looking textured metals and acetates. The colors are sometimes bright and exciting but are combined with more toned down formal colors.

### Blast from the past!

Dutz is all about commercial shapes and fabulous colors. Sometimes subtle, sometimes with a twist and sometimes just that little bit different. Metal with a subtle relief combined with elegant line patterns. Or a cheeky, preppy round look; vintage looks the Dutz way!

## Blast from the past!

The Dutz designers have given circular and square shapes a contemporary makeover. Round shapes with striking patterns and panto shapes and metal squares in bright color blocking combinations all achieve a sense of edgy sophistication. All in all a nostalgic collection with a modern Dutz twist!