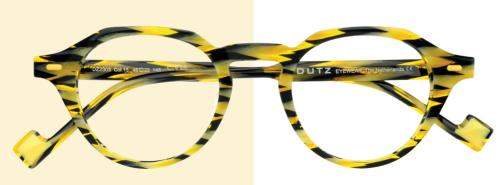

### Mazzucchelli acetates

Dutz Eyewear has extended its range of colorful acetates using the finest Mazzucchelli materials. For the Dutz touch special attention has been paid to original designs for the temples. A unique design for each temple. A feast for the eye and so Dutz!

### Subtle unexpected twists!

The Dutz collection stands for quality products with an aesthetic appeal and a subtle unexpected twist. Metals in a mat finish in retro/vintage styles are complimented by rich-looking textured metals and acetates. The colors are sometimes bright and exciting but are combined with more toned down formal colors.