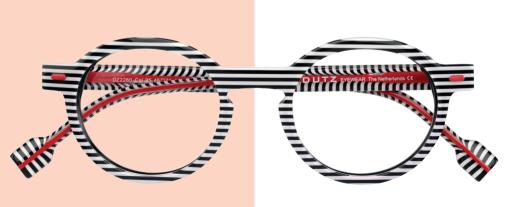

### Mazzucchelli acetates

Dutz Eyewear has extended its range of colorful acetates using the finest Mazzucchelli materials. For the Dutz touch special attention has been paid to original designs for the temples. A unique design for each temple. A feast for the eye and so Dutz!

### So Dutz touch!

Dutz bridges the gap between standard and fashionable frames by adding distinctive, colorful details in a subtle way. Each frame has a special touch, without it being too obvious or directly standing out. This is what Dutz and the "Dutchies" are all about!