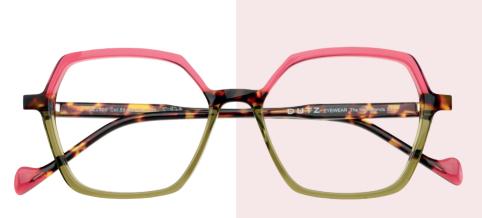

### Mazzucchelli acetates

Dutz Eyewear has extended its range of colorful acetates using the finest Mazzucchelli materials. For the Dutz touch special attention has been paid to original designs for the temples. A unique design for each temple. A feast for the eye and so Dutz!

### So Dutz touch!

Dutz bridges the gap between standard and fashionable frames by adding distinctive, colorful details in a subtle way. Each frame has a special touch, without it being too obvious or directly standing out. This is what Dutz and the "Dutchies" are all about!

### Subtle unexpected twists!

The Dutz collection stands for quality products with an aesthetic appeal and a subtle unexpected twist. Metals in a mat finish in retro/vintage styles are complimented by rich-looking textured metals and acetates. The colors are sometimes bright and exciting but are combined with more toned down formal colors.