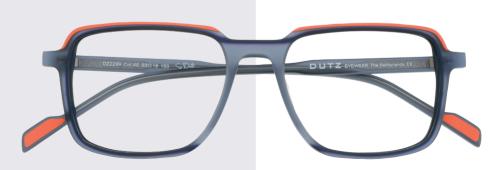

### So Dutz touch!

Dutz bridges the gap between standard and fashionable frames by adding distinctive, colorful details in a subtle way. Each frame has a special touch, without it being too obvious or directly standing out. This is what Dutz and the "Dutchies" are all about!

### Subtle unexpected twists!

The Dutz collection stands for quality products with an aesthetic appeal and a subtle unexpected twist. Metals in a mat finish in retro/vintage styles are complimented by rich-looking textured metals and acetates. The colors are sometimes bright and exciting but are combined with more toned down formal colors.