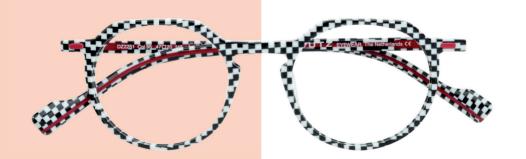

### Blast from the past!

Dutz is all about commercial shapes and fabulous colors. Sometimes subtle, sometimes with a twist and sometimes just that little bit different. Metal with a subtle relief combined with elegant line patterns. Or a cheeky, preppy round look; vintage looks the Dutz way!

## Blast from the past!

The Dutz designers have given circular and square shapes a contemporary makeover. Round shapes with striking patterns and panto shapes and metal squares in bright color blocking combinations all achieve a sense of edgy sophistication. All in all a nostalgic collection with a modern Dutz twist!