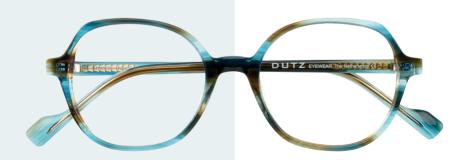

### Mazzucchelli acetates

Dutz Eyewear has extended its range of colorful acetates using the finest Mazzucchelli materials. For the Dutz touch special attention has been paid to original designs for the temples. A unique design for each temple. A feast for the eye and so Dutz!

### Subtle unexpected twists!

The Dutz collection stands for quality products with an aesthetic appeal and a subtle unexpected twist. Metals in a mat finish in retro/vintage styles are complimented by rich-looking textured metals and acetates. The colors are sometimes bright and exciting but are combined with more toned down formal colors.