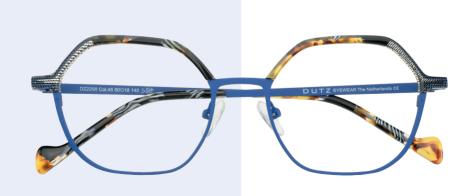

### Subtle unexpected twists!

The Dutz collection stands for quality products with an aesthetic appeal and a subtle unexpected twist. Metals in a mat finish in retro/vintage styles are complimented by rich-looking textured metals and acetates. The colors are sometimes bright and exciting but are combined with more toned down formal colors.

## Blast from the past!

The Dutz designers have given circular and square shapes a contemporary makeover. Round shapes with striking patterns and panto shapes and metal squares in bright color blocking combinations all achieve a sense of edgy sophistication. All in all a nostalgic collection with a modern Dutz twist!