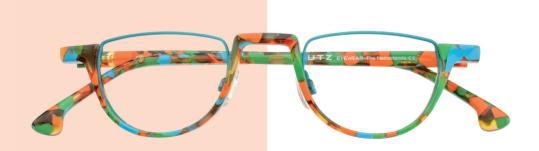

### Mazzucchelli acetates

Dutz Eyewear has extended its range of colorful acetates using the finest Mazzucchelli materials. For the Dutz touch special attention has been paid to original designs for the temples. A unique design for each temple. A feast for the eye and so Dutz!

### So Dutz touch!

Dutz bridges the gap between standard and fashionable frames by adding distinctive, colorful details in a subtle way. Each frame has a special touch, without it being too obvious or directly standing out. This is what Dutz and the "Dutchies" are all about!

### Subtle unexpected twists!

The Dutz collection stands for quality products with an aesthetic appeal and a subtle unexpected twist. Metals in a mat finish in retro/vintage styles are complimented by rich-looking textured metals and acetates. The colors are sometimes bright and exciting but are combined with more toned down formal colors.