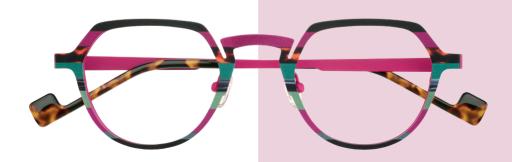

### Mazzucchelli acetates

Dutz Eyewear has extended its range of colorful acetates using the finest Mazzucchelli materials. For the Dutz touch special attention has been paid to original designs for the temples. A unique design for each temple. A feast for the eye and so Dutz!

### So Dutz touch!

Dutz bridges the gap between standard and fashionable frames by adding distinctive, colorful details in a subtle way. Each frame has a special touch, without it being too obvious or directly standing out. This is what Dutz and the "Dutchies" are all about!

### Subtle unexpected twists!

The Dutz collection stands for quality products with an aesthetic appeal and a subtle unexpected twist. Metals in a mat finish in retro/vintage styles are complimented by rich-looking textured metals and acetates. The colors are sometimes bright and exciting but are combined with more toned down formal colors.