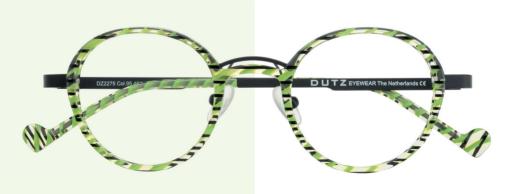

### Mazzucchelli acetates

Dutz Eyewear has extended its range of colorful acetates using the finest Mazzucchelli materials. For the Dutz touch special attention has been paid to original designs for the temples. A unique design for each temple. A feast for the eye and so Dutz!

## Blast from the past!

The Dutz designers have given circular and square shapes a contemporary makeover. Round shapes with striking patterns and panto shapes and metal squares in bright color blocking combinations all achieve a sense of edgy sophistication. All in all a nostalgic collection with a modern Dutz twist!