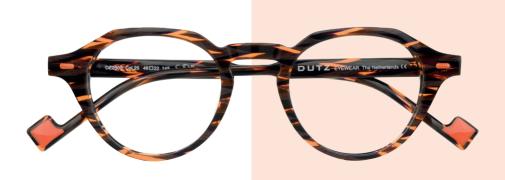

### Mazzucchelli acetates

Dutz Eyewear has extended its range of colorful acetates using the finest Mazzucchelli materials. For the Dutz touch special attention has been paid to original designs for the temples. A unique design for each temple. A feast for the eye and so Dutz!

### Subtle unexpected twists!

The Dutz collection stands for quality products with an aesthetic appeal and a subtle unexpected twist. Metals in a mat finish in retro/vintage styles are complimented by rich-looking textured metals and acetates. The colors are sometimes bright and exciting but are combined with more toned down formal colors.