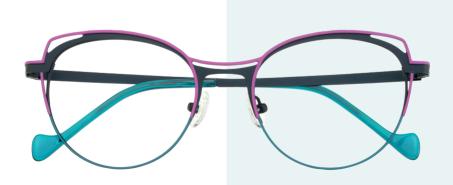

### Subtle unexpected twists!

The Dutz collection stands for quality products with an aesthetic appeal and a subtle unexpected twist. Metals in a mat finish in retro/vintage styles are complimented by rich-looking textured metals and acetates. The colors are sometimes bright and exciting but are combined with more toned down formal colors.

### Blast from the past!

Dutz is all about commercial shapes and fabulous colors. Sometimes subtle, sometimes with a twist and sometimes just that little bit different. Metal with a subtle relief combined with elegant line patterns. Or a cheeky, preppy round look; vintage looks the Dutz way!