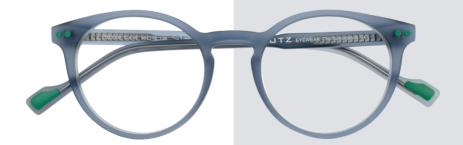

### So Dutz touch!

Dutz bridges the gap between standard and fashionable frames by adding distinctive, colorful details in a subtle way. Each frame has a special touch, without it being too obvious or directly standing out. This is what Dutz and the "Dutchies" are all about!

### Blast from the past!

Dutz is all about commercial shapes and fabulous colors. Sometimes subtle, sometimes with a twist and sometimes just that little bit different. Metal with a subtle relief combined with elegant line patterns. Or a cheeky, preppy round look; vintage looks the Dutz way!