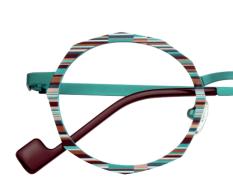

### Blast from the past!

Dutz is all about commercial shapes and fabulous colors. Sometimes subtle, sometimes with a twist and sometimes just that little bit different. Metal with a subtle relief combined with elegant line patterns. Or a cheeky, preppy round look; vintage looks the Dutz way!

## Blast from the past!

The Dutz designers have given circular and square shapes a contemporary makeover. Round shapes with striking patterns and panto shapes and metal squares in bright color blocking combinations all achieve a sense of edgy sophistication. All in all a nostalgic collection with a modern Dutz twist!