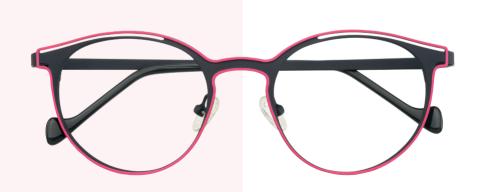

### So Dutz touch!

Dutz bridges the gap between standard and fashionable frames by adding distinctive, colorful details in a subtle way. Each frame has a special touch, without it being too obvious or directly standing out. This is what Dutz and the "Dutchies" are all about!

### Subtle unexpected twists!

The Dutz collection stands for quality products with an aesthetic appeal and a subtle unexpected twist. Metals in a mat finish in retro/vintage styles are complimented by rich-looking textured metals and acetates. The colors are sometimes bright and exciting but are combined with more toned down formal colors.