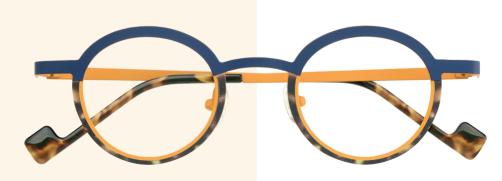

### Mazzucchelli acetates

Dutz Eyewear has extended its range of colorful acetates using the finest Mazzucchelli materials. For the Dutz touch special attention has been paid to original designs for the temples. A unique design for each temple. A feast for the eye and so Dutz!

### Subtle unexpected twists!

The Dutz collection stands for quality products with an aesthetic appeal and a subtle unexpected twist. Metals in a mat finish in retro/vintage styles are complimented by rich-looking textured metals and acetates. The colors are sometimes bright and exciting but are combined with more toned down formal colors.