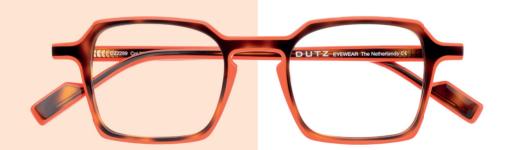

### Mazzucchelli acetates

Dutz Eyewear has extended its range of colorful acetates using the finest Mazzucchelli materials. For the Dutz touch special attention has been paid to original designs for the temples. A unique design for each temple. A feast for the eye and so Dutz!

### Subtle unexpected twists!

The Dutz collection stands for quality products with an aesthetic appeal and a subtle unexpected twist. Metals in a mat finish in retro/vintage styles are complimented by rich-looking textured metals and acetates. The colors are sometimes bright and exciting but are combined with more toned down formal colors.