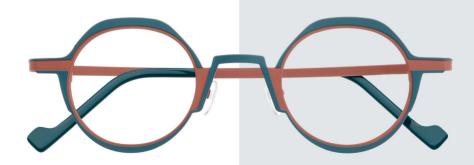

### Subtle unexpected twists!

The Dutz collection stands for quality products with an aesthetic appeal and a subtle unexpected twist. Metals in a mat finish in retro/vintage styles are complimented by rich-looking textured metals and acetates. The colors are sometimes bright and exciting but are combined with more toned down formal colors.

## Blast from the past!

The Dutz designers have given circular and square shapes a contemporary makeover. Round shapes with striking patterns and panto shapes and metal squares in bright color blocking combinations all achieve a sense of edgy sophistication. All in all a nostalgic collection with a modern Dutz twist!