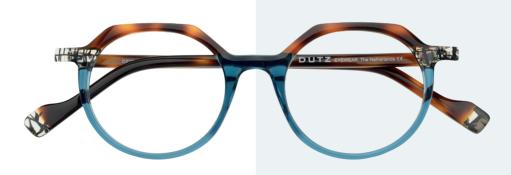

### Mazzucchelli acetates

Dutz Eyewear has extended its range of colorful acetates using the finest Mazzucchelli materials. For the Dutz touch special attention has been paid to original designs for the temples. A unique design for each temple. A feast for the eye and so Dutz!

### Subtle unexpected twists!

The Dutz collection stands for quality products with an aesthetic appeal and a subtle unexpected twist. Metals in a mat finish in retro/vintage styles are complimented by rich-looking textured metals and acetates. The colors are sometimes bright and exciting but are combined with more toned down formal colors.